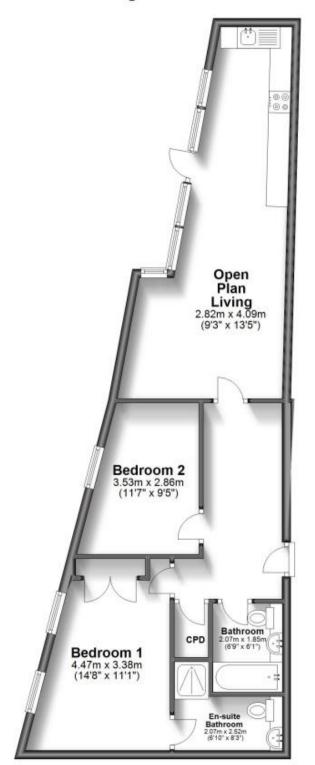

## Accommodation

**Bedroom 1** 18'02 x 10'08

**Ensuite** 6'10 x 8'3

**Bathroom** 6'10 x 5'07

Bedroom 2 12'04 x 9'09

Open Plan Living 28'05 x 13'06

Call Brighton 01273 747525 ■ cubittandwest.co.uk

## **Eighth Floor**