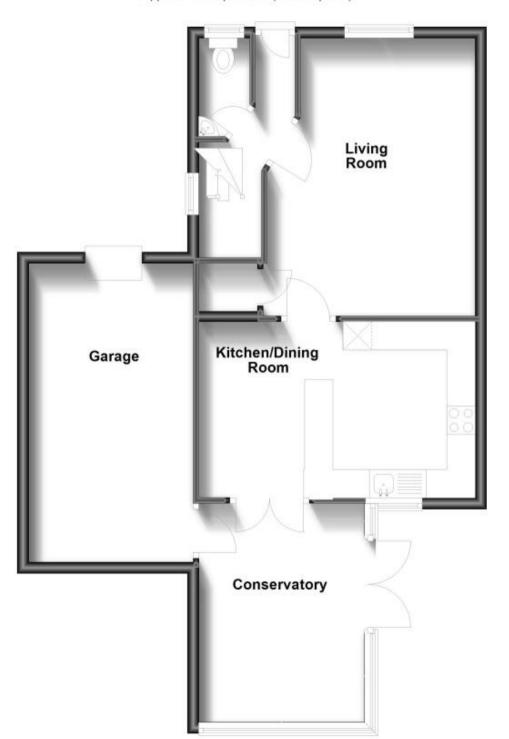

## Accommodation

**Entrance Hallway** 

Living Room 4.90x3.88

Kitchen/Dining Room 4.87X3.11

Conservatory 3.86x2.93

Cloakroom 2.12x1.02

Stairs & Landing

Bedroom 1 3.20x2.88

## **Ground Floor**

Approx. 67.0 sq. metres (721.5 sq. feet)