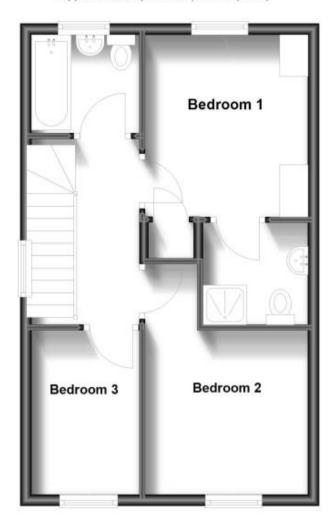

En Suite Shower Room 1.77x1.67

**Bedroom 2** 4.05x2.78

Bedroom 3 3.00x2.00

**Bathroom** 1.90x1.85

Garden

Garage & Driveway

Call Maidstone 01622 675064 ■ wardsofkent.co.uk

POTENTIAL:

## First Floor

Approx. 39.4 sq. metres (424.4 sq. feet)