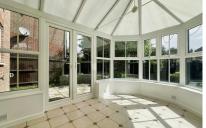

## Accommodation

**Entrance Hallway** 

Living Room 4.90x3.88

Kitchen/Dining Room 4.87X3.11

Conservatory 3.86x2.93

Cloakroom 2.12x1.02

Stairs & Landing

Bedroom 1 3.20x2.88