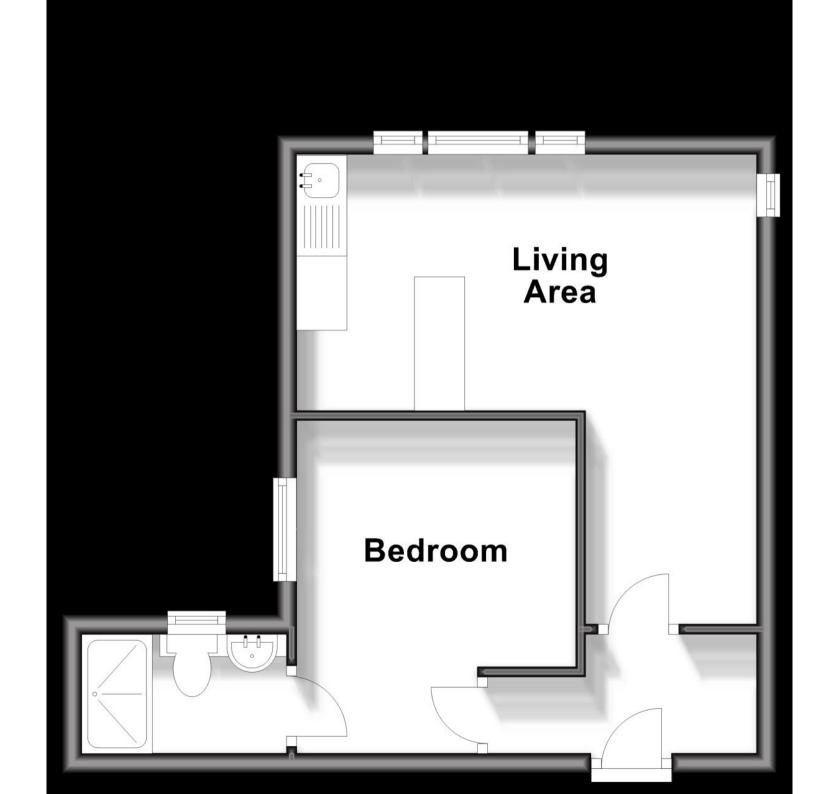

## Accommodation

Hallway

Living Area 2.351m x 4.5m MAX

Bedroom 3.3m x 2.56m

Shower Room 2.02m x 1.29m

**Parking** 