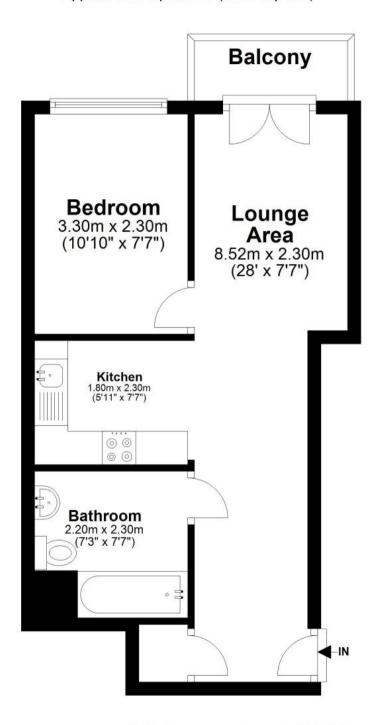

## **Accommodation**

 Lounge
 8.5x2.3

 Kitchen
 2.3x1.8

 Bathroom
 2.2x2.3

 Bedroom
 3.xx2.3

## **Third Floor**

Approx. 30.4 sq. metres (327.7 sq. feet)

Total area: approx. 30.4 sq. metres (327.7 sq. feet)