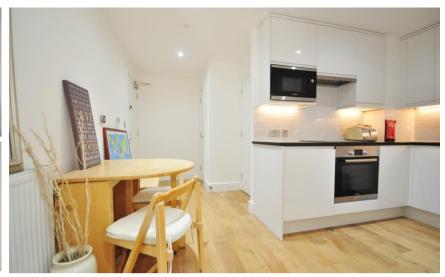

## **Accommodation**

 Lounge
 8.5x2.3

 Kitchen
 2.3x1.8

 Bathroom
 2.2x2.3

 Bedroom
 3.xx2.3