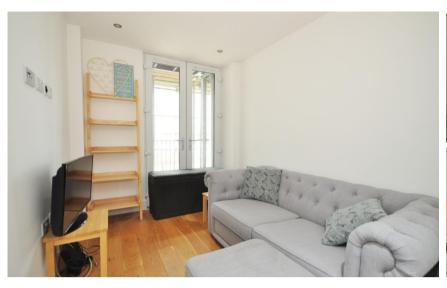

## **Accommodation**

 Lounge
 8.5x2.3

 Kitchen
 2.3x1.8

 Bathroom
 2.2x2.3

 Bedroom
 3.xx2.3