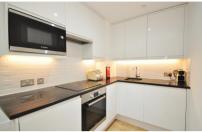

## **Accommodation**

 Lounge
 8.5x2.3

 Kitchen
 2.3x1.8

 Bathroom
 2.2x2.3

 Bedroom
 3.xx2.3