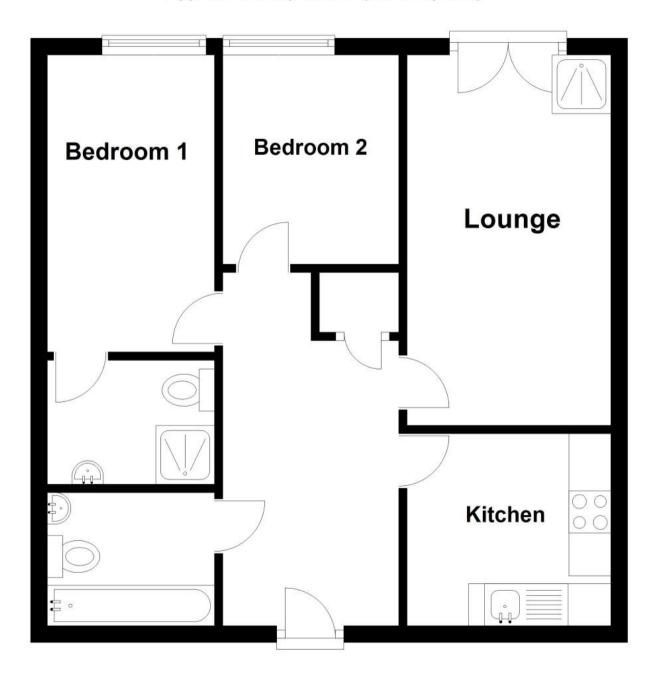

#### Accommodation

**Entrance Hall** 

Lounge

Kitchen

Bedroom 1

En-suite

Bedroom 2

**Bathroom** 

## **Third Floor**

Approx. 47.2 sq. metres (507.6 sq. feet)

Total area: approx. 47.2 sq. metres (507.6 sq. feet)