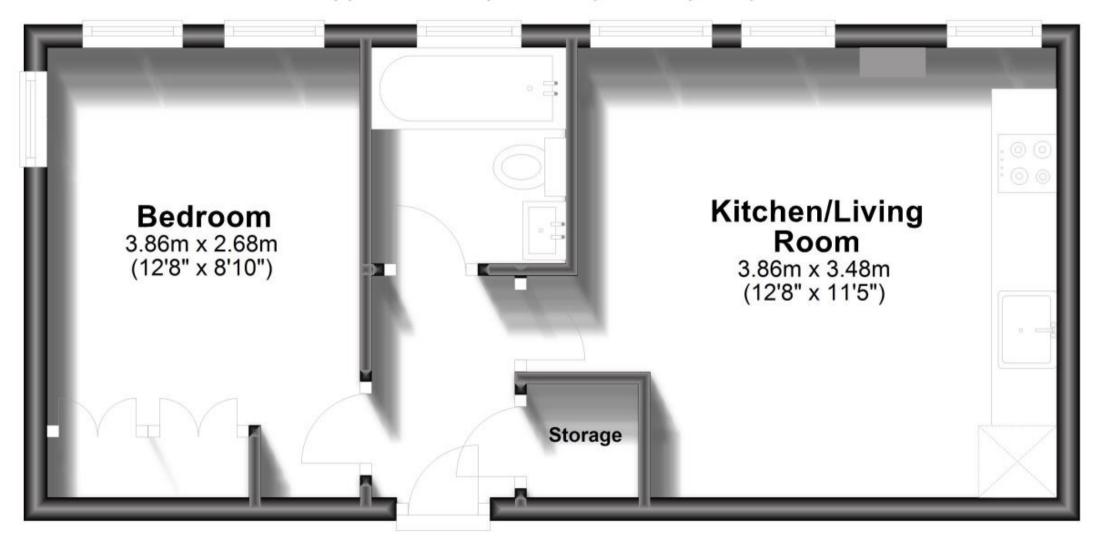

## Accommodation

Hallway Kitchen/Living Room Double Bedroom Bathroom

**Allocated Parking** 

## **First Floor**

Approx. 33.4 sq. metres (359.4 sq. feet)