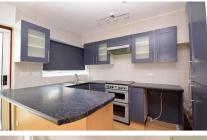

## Accommodation

**Entrance Hall** 

Downstairs WC

Reception Room 5.4 x 3.9

**Kitchen** 4.8 x 3.2

Conservatory 2.53 x 2.36

Bedroom 1 4.7 x 2.9

**Bedroom 2** 3.3 x 2.9