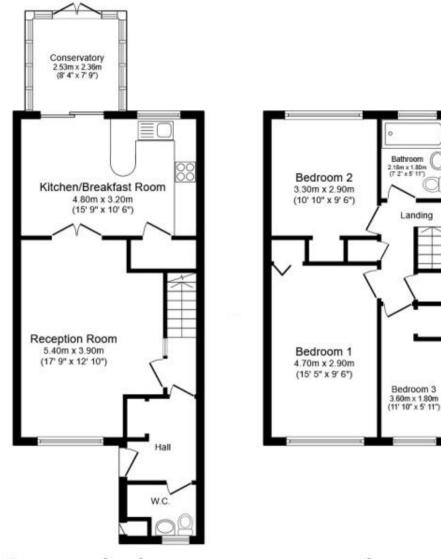

## Accommodation

**Entrance Hall** 

Downstairs WC

Reception Room 5.4 x 3.9

**Kitchen** 4.8 x 3.2

Conservatory 2.53 x 2.36

Bedroom 1 4.7 x 2.9

**Bedroom 2** 3.3 x 2.9

**Bedroom 3** 3.6 x 1.8

**Bathroom** 

Ground Floor First Floor

Floor area 53.3 m<sup>2</sup> (574 Floor area 41.8 m<sup>2</sup> (450 sq.ft.)

sq.ft.)

TOTAL: 95.1 m<sup>2</sup> (1,024 sq.ft.)

This floor plan is for illustrative purposes only. It is not drawn to scale. Any measurements, floor areas (including any total floor area), openings and orientations are approximate. No details are guaranteed, they cannot be relied upon for any purpose and do not form any part of any agreement. No liability is taken for any error, omission or misstatement. A party must rely upon its own inspection(s). Powered by www.Propertybox.io