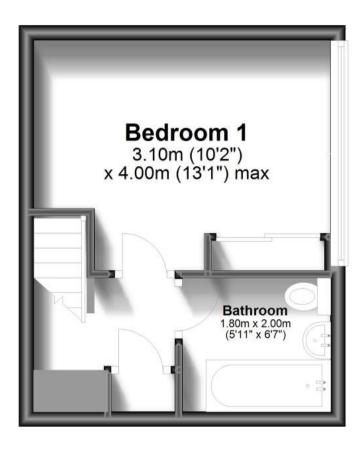

## Accommodation

Lounge 3.79 x 3.26 Bedroom 3.63 x 4.8 Kitchen 2.19 x 1.9 Bathroom 2 x 1.8

Downstairs WC 1.89 x 1.1

**Ground Floor** 

Approx. 24.8 sq. metres (267.1 sq. feet)

First Floor

Approx. 20.1 sq. metres (216.4 sq. feet)

Total area: approx. 44.9 sq. metres (483.5 sq. feet)