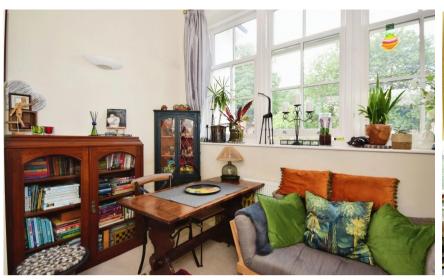

## Accommodation

Lounge 3.79 x 3.26 Bedroom 3.63 x 4.8 Kitchen 2.19 x 1.9 Bathroom 2 x 1.8

Downstairs WC 1.89 x 1.1

**Ground Floor** 

Approx. 24.8 sq. metres (267.1 sq. feet)

First Floor

Approx. 20.1 sq. metres (216.4 sq. feet)