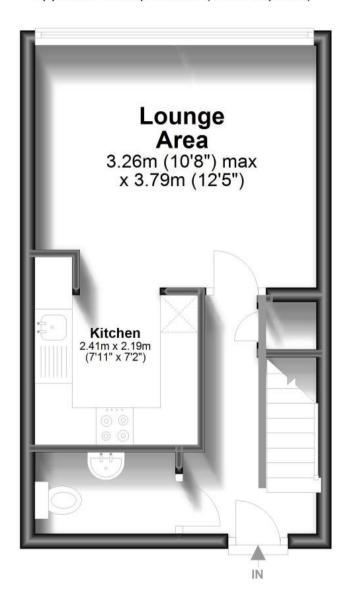

## Accommodation

Lounge 3.79 x 3.26 Bedroom 3.63 x 4.8 Kitchen 2.19 x 1.9 Bathroom 2 x 1.8

Downstairs WC 1.89 x 1.1

**Ground Floor** 

Approx. 24.8 sq. metres (267.1 sq. feet)

First Floor

Approx. 20.1 sq. metres (216.4 sq. feet)

Total area: approx. 44.9 sq. metres (483.5 sq. feet)