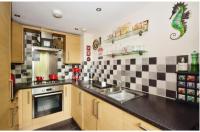

## Accommodation

Lounge 3.79 x 3.26 Bedroom 3.63 x 4.8 Kitchen 2.19 x 1.9 Bathroom 2 x 1.8

Downstairs WC 1.89 x 1.1

**Ground Floor** 

Approx. 24.8 sq. metres (267.1 sq. feet)

First Floor

Approx. 20.1 sq. metres (216.4 sq. feet)