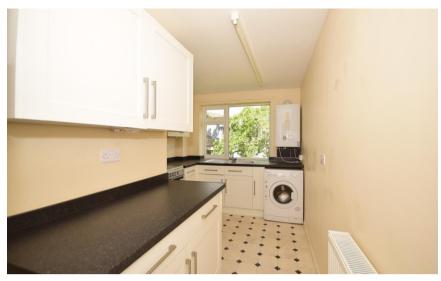

## Accommodation

**Entrance Porch** 

Hallway

Kitchen 4.2m x 2.4m (Max)

**Lounge** 3.1m x 4.2m

**Bathroom** 2.07m x 1.65m

Bedroom One 3.2m x 2.83m

Bedroom Two 1.8m x 3.28m