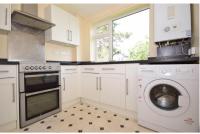

## Accommodation

**Entrance Porch** 

Hallway

Kitchen 4.2m x 2.4m (Max)

**Lounge** 3.1m x 4.2m

**Bathroom** 2.07m x 1.65m

Bedroom One 3.2m x 2.83m

Bedroom Two 1.8m x 3.28m