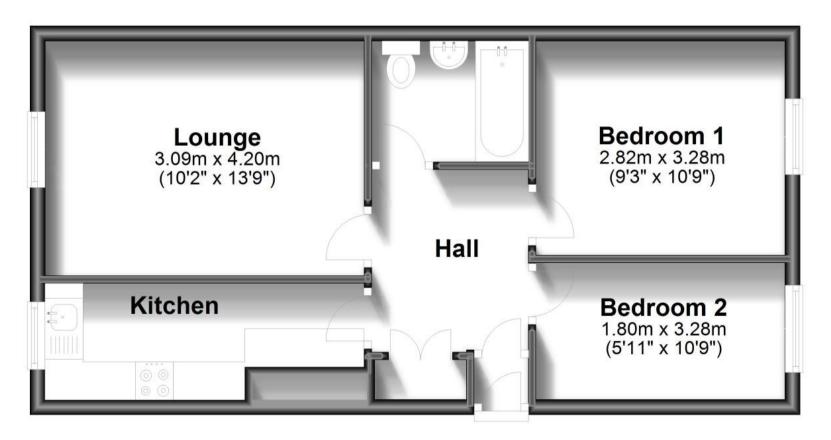

## Accommodation

**Entrance Porch** 

Hallway

Kitchen 4.2m x 2.4m (Max)

**Lounge** 3.1m x 4.2m

**Bathroom** 2.07m x 1.65m

Bedroom One 3.2m x 2.83m

Bedroom Two 1.8m x 3.28m

## **Ground Floor**

Approx. 46.1 sq. metres (495.8 sq. feet)

Total area: approx. 46.1 sq. metres (495.8 sq. feet)