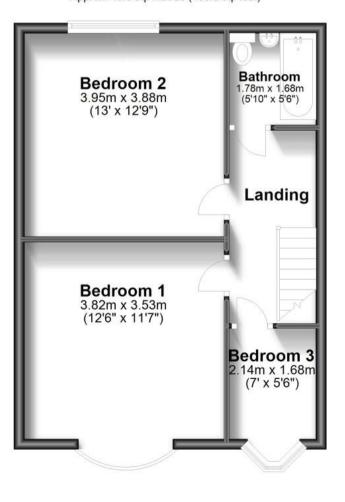

## **Accommodation Entrance Hallway**

**Lounge** 3.98 x 3.88

**Kitchen** 1.97 x 5.73

**Dining room** 3.64 x 3.84

Conservatory 3.69 x 2.88

**Bathroom** 1.74 x 1.78

Bedroom 1 3.53 x 3.82

**Bedroom 2** 3.46 x 3.95

Bedroom 3 2.13 x 2.14

Dining room

## Call Medway 01634 714848 ■ wardsofkent.co.uk

POTENTIAL:

CURRENT

**Ground Floor** 

Approx. 62.1 sq. metres (668.3 sq. feet)

First Floor
Approx. 43.5 sq. metres (468.6 sq. feet)

Total area: approx. 105.6 sq. metres (1136.9 sq. feet)