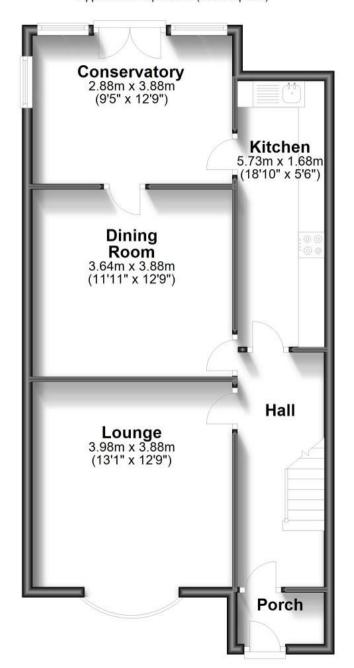

## **Accommodation Entrance Hallway**

**Lounge** 3.98 x 3.88

**Kitchen** 1.97 x 5.73

**Dining room** 3.64 x 3.84

Conservatory 3.69 x 2.88

**Bathroom** 1.74 x 1.78

Bedroom 1 3.53 x 3.82

**Bedroom 2** 3.46 x 3.95

Bedroom 3 2.13 x 2.14

Dining room

## Call Medway 01634 714848 ■ wardsofkent.co.uk

POTENTIAL:

CURRENT

**Ground Floor** 

Approx. 62.1 sq. metres (668.3 sq. feet)

First Floor
Approx. 43.5 sq. metres (468.6 sq. feet)

Total area: approx. 105.6 sq. metres (1136.9 sq. feet)