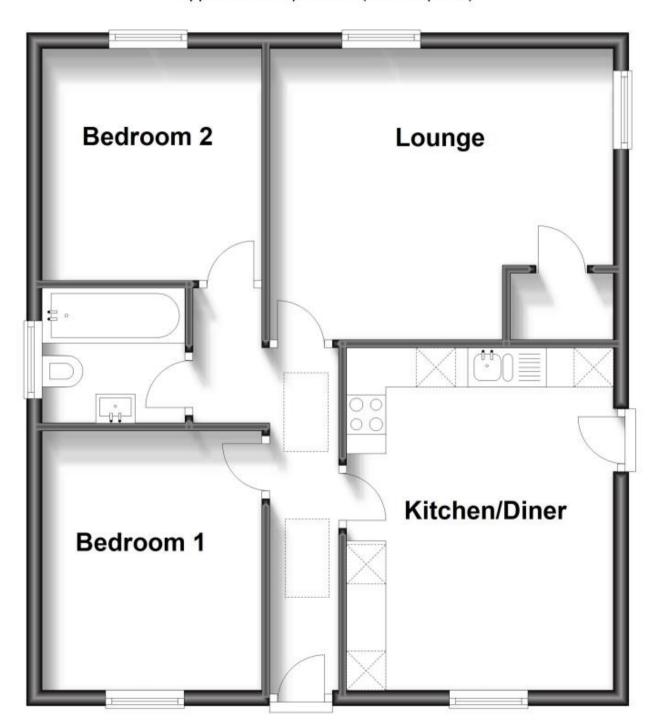

## **Accommodation**

**Entrance Hallway** 

Kitchen/Diner 4.52x4.46

Lounge 4.38x3.71

Bedroom 1 3.30x2.74

**Bedroom 2** 2.95x2.80

**Bathroom** 1.82x1.72

Rear Garden Driveway

## **Ground Floor**

Approx. 59.3 sq. metres (638.1 sq. feet)