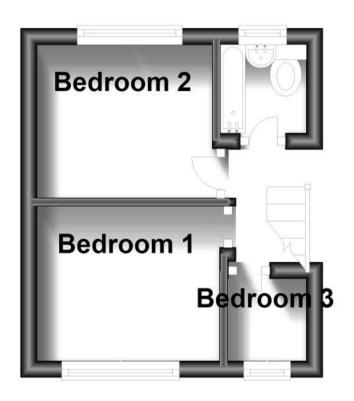

## **First Floor**

#### Accommodation

Lounge

Diner

Kitchen

Bedroom One

Bedroom Two

**Bedroom Three** 

**Bathroom** 