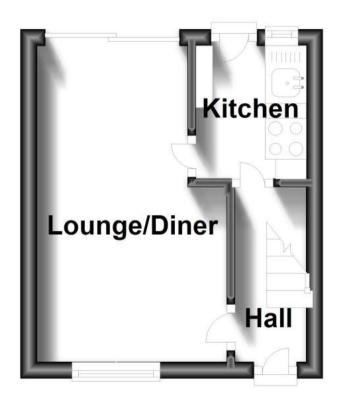

## **Ground Floor**

#### Accommodation

Lounge

Diner

Kitchen

Bedroom One

Bedroom Two

**Bedroom Three** 

**Bathroom** 