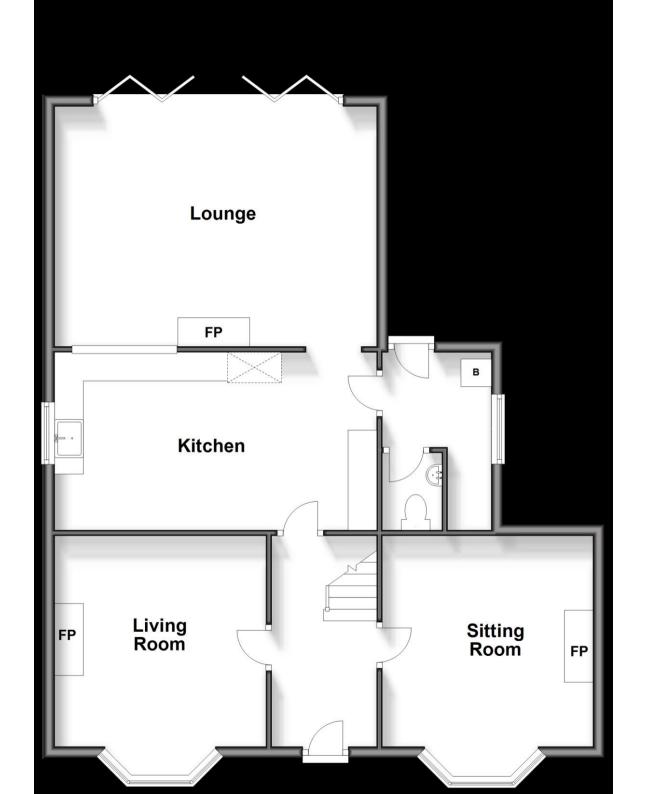

## **Accommodation**

Sitting Room 4.4x3.63 Living Room 4.27x3.63 Kitchen 5.62x3.05

Lounge 5.49x4.27 **Utility Room** 

WC

Bedroom One 3.97x3.66 Bedroom Two 3.66x3.66 Bedroom Three 3.66x3.63 Bedroom Four 3.69x3.05

Bedroom Five 3.66x2.75 Study/Office 1.83x1.83 Shower Room

**Bathroom** 

Call Dartford 01322 311291 ■ wardsofkent.co.uk