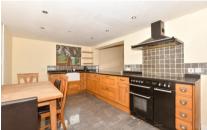

## **Accommodation**

Sitting Room 4.4x3.63 Living Room 4.27x3.63 Kitchen 5.62x3.05

Lounge 5.49x4.27 **Utility Room** 

WC

Bedroom One 3.97x3.66 Bedroom Two 3.66x3.66 Bedroom Three 3.66x3.63 Bedroom Four 3.69x3.05