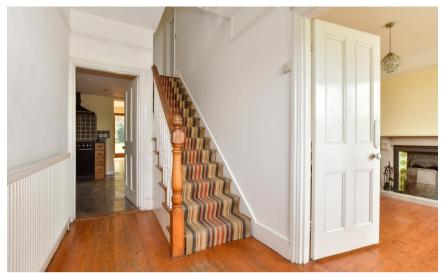

## **Accommodation**

Sitting Room 4.4x3.63 Living Room 4.27x3.63 Kitchen 5.62x3.05

Lounge 5.49x4.27 **Utility Room** 

WC

Bedroom One 3.97x3.66 Bedroom Two 3.66x3.66 Bedroom Three 3.66x3.63 Bedroom Four 3.69x3.05