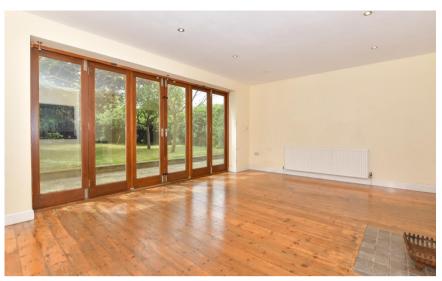

## **Accommodation**

Sitting Room 4.4x3.63 Living Room 4.27x3.63 Kitchen 5.62x3.05

Lounge 5.49x4.27 **Utility Room** 

WC

Bedroom One 3.97x3.66 Bedroom Two 3.66x3.66 Bedroom Three 3.66x3.63 Bedroom Four 3.69x3.05