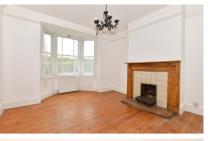

## **Accommodation**

Sitting Room 4.4x3.63 Living Room 4.27x3.63 Kitchen 5.62x3.05

Lounge 5.49x4.27 **Utility Room** 

WC

Bedroom One 3.97x3.66 Bedroom Two 3.66x3.66 Bedroom Three 3.66x3.63 Bedroom Four 3.69x3.05