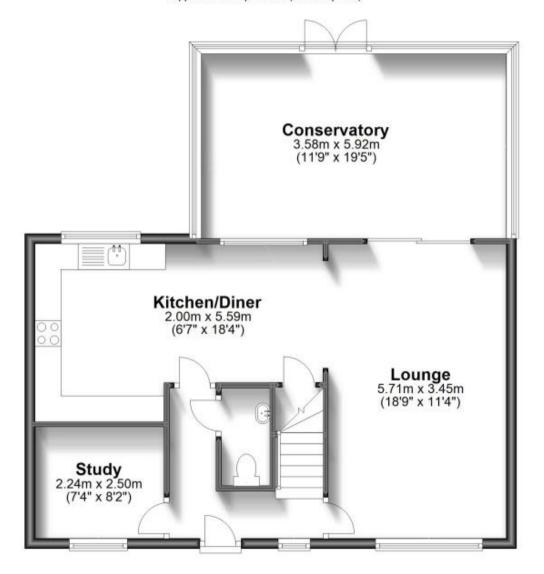

## Accommodation

**Double Garage** 

**Lounge** 5.72 x 3.46

Kitchen Dinner 5.59 x 3.65 Conservatory 5.92 x 3.58

Cloakroom

Study 2.57 x 2.24

**Bathroom** 2.01 x 1.73

**Bedroom 1** 3.53 x 3.15

**En Suite** 2.69 x 1.68

Bedroom 2 3.13 x 3.05

**Bedroom 3** 2.95 x 2.72 Bedroom 4 3.51 x 2.06

Call Chichester 01243 774772 ■ cubittandwest.co.uk

POTENTIAL:

CURRENT

**Ground Floor** 

Approx. 74.7 sq. metres (804.4 sq. feet)

First Floor Approx. 53.4 sq. metres (574.9 sq. feet)