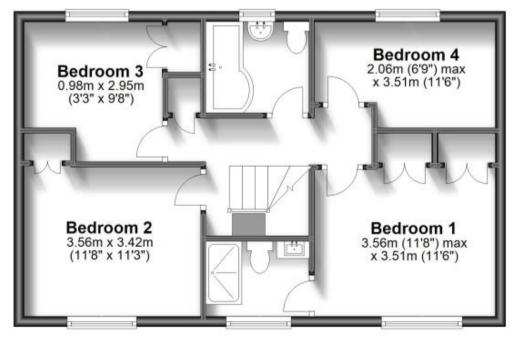

## Accommodation

**Double Garage** 

**Lounge** 5.72 x 3.46

Kitchen Dinner 5.59 x 3.65 Conservatory 5.92 x 3.58

Cloakroom

Study 2.57 x 2.24

**Bathroom** 2.01 x 1.73

**Bedroom 1** 3.53 x 3.15

**En Suite** 2.69 x 1.68

Bedroom 2 3.13 x 3.05

**Bedroom 3** 2.95 x 2.72 Bedroom 4 3.51 x 2.06

Call Chichester 01243 774772 ■ cubittandwest.co.uk

POTENTIAL:

CURRENT

**Ground Floor** 

Approx. 74.7 sq. metres (804.4 sq. feet)

First Floor Approx. 53.4 sq. metres (574.9 sq. feet)