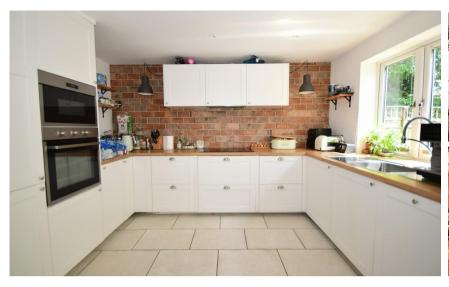

## Accommodation

**Double Garage** 

**Lounge** 5.72 x 3.46

Kitchen Dinner 5.59 x 3.65 Conservatory 5.92 x 3.58

Cloakroom

Study 2.57 x 2.24

**Bathroom** 2.01 x 1.73

**Bedroom 1** 3.53 x 3.15