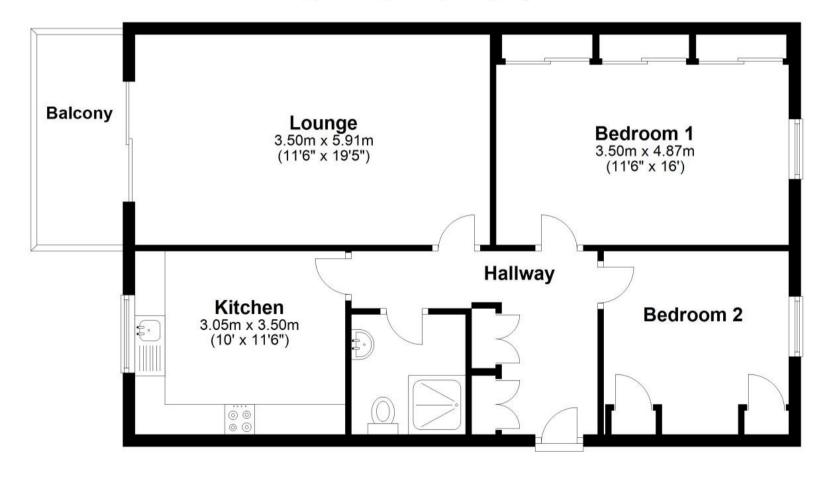

## Accommodation

Hallway

**Kitchen** 3.05m x 3.5m

Shower Room 1.9m x 2m

**Lounge** 3.5m x 5.9m

 $\textbf{Bedroom One} \ \ 4.9m \ x \ 2.9m$ 

Bedroom Two 3.3m x 3m

Balcony Garage

Call Ryde 01983 563785 ■ pittis.co.uk

POTENTIAL:

B(82)

CURRENT:

First Floor
Approx. 72.3 sq. metres (778.5 sq. feet)

Total area: approx. 72.3 sq. metres (778.5 sq. feet)