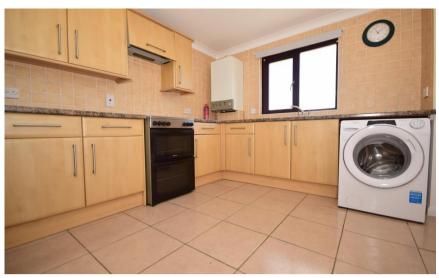

## Accommodation

Hallway

**Kitchen** 3.05m x 3.5m

Shower Room 1.9m x 2m

**Lounge** 3.5m x 5.9m

 $\textbf{Bedroom One} \ \ 4.9m \ x \ 2.9m$ 

Bedroom Two 3.3m x 3m

Balcony Garage