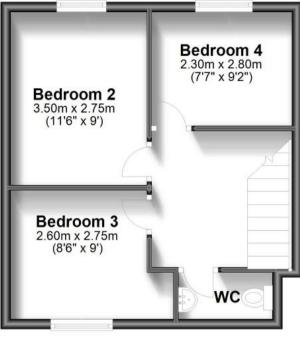

## Accommodation

Reception/Kitchen  $6.5 \times 4.3$ Ground Floor Bathroom  $2.8 \times 1.9$ First Floor Bedroom 2  $3.5 \times 2.75$ First Floor Bedroom 3  $3.2 \times 2.6$ First Floor Bedroom 3  $3.2 \times 2.6$ First Floor WC  $1.9 \times 1.1$ Top Floor Bedroom 1  $4.1 \times 4.0$ Top Floor Shower Room  $1.9 \times 1.5$ 

First Floor