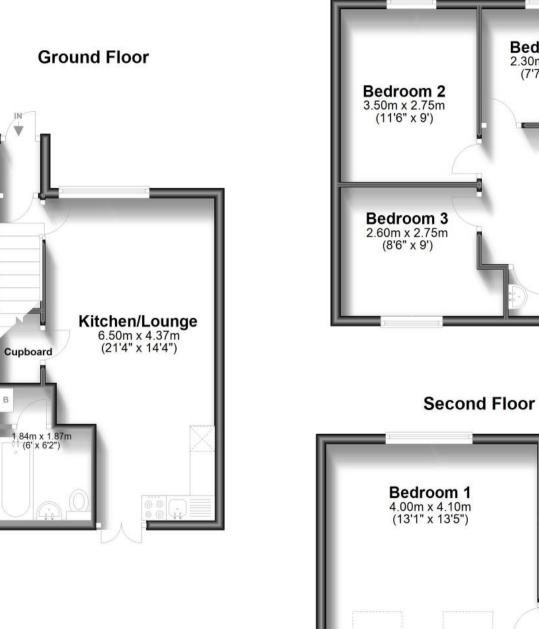

## Accommodation

Reception/Kitchen  $6.5 \times 4.3$ Ground Floor Bathroom  $2.8 \times 1.9$ First Floor Bedroom 2  $3.5 \times 2.75$ First Floor Bedroom 3  $3.2 \times 2.6$ First Floor Bedroom 3  $3.2 \times 2.6$ First Floor WC  $1.9 \times 1.1$ Top Floor Bedroom 1  $4.1 \times 4.0$ Top Floor Shower Room  $1.9 \times 1.5$ 

First Floor