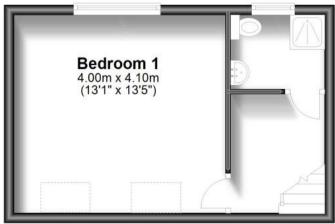

## Accommodation

Reception/Kitchen  $6.5 \times 4.3$ Ground Floor Bathroom  $2.8 \times 1.9$ First Floor Bedroom 2  $3.5 \times 2.75$ First Floor Bedroom 3  $3.2 \times 2.6$ First Floor Bedroom 3  $3.2 \times 2.6$ First Floor WC  $1.9 \times 1.1$ Top Floor Bedroom 1  $4.1 \times 4.0$ Top Floor Shower Room  $1.9 \times 1.5$ 