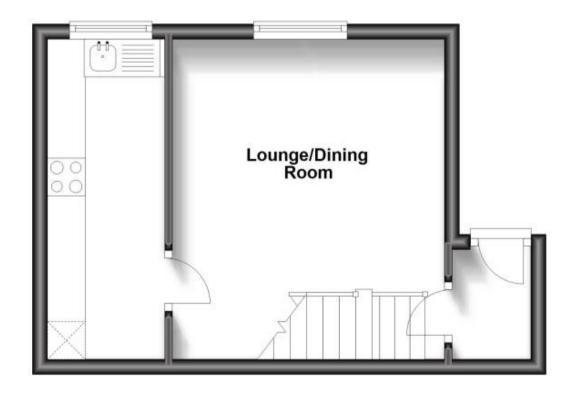

## **Accommodation**

**Entrance Porch** 

**Kitchen** 4.23x1.55

Living/Dining Room 4.23x3.60

Stairs & Landing

Bedroom 3.20x3.08

**Bathroom** 2.05x1.90

Rear & Front Garden

## **Ground Floor**

Approx. 23.9 sq. metres (256.9 sq. feet)