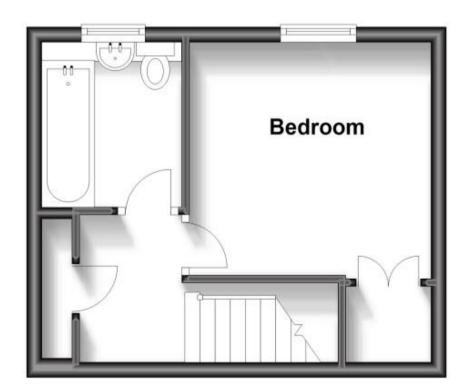

## **Accommodation**

**Entrance Porch** 

**Kitchen** 4.23x1.55

Living/Dining Room 4.23x3.60

Stairs & Landing

Bedroom 3.20x3.08

**Bathroom** 2.05x1.90

Rear & Front Garden

Two Allocated Parking Spaces

**First Floor** 

Approx. 21.8 sq. metres (234.5 sq. feet)