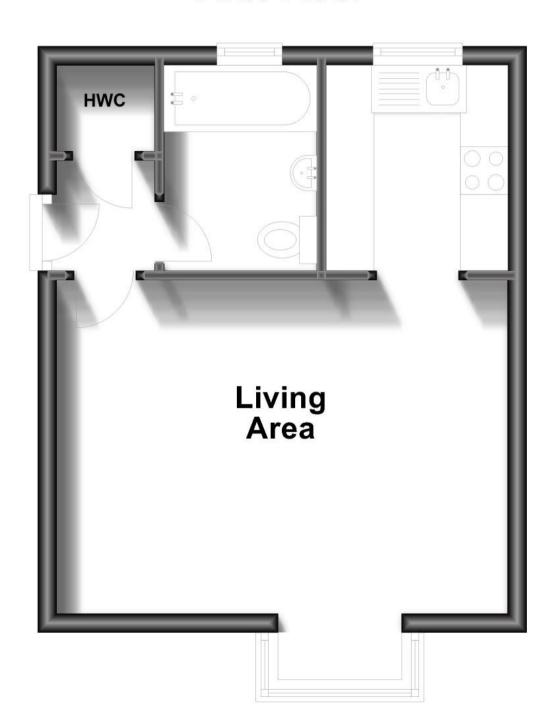

#### Accommodation

Living Area 4.75m x 3.51m **Kitchen** 2.16m x 1.91m **Bathroom** 

## **First Floor**