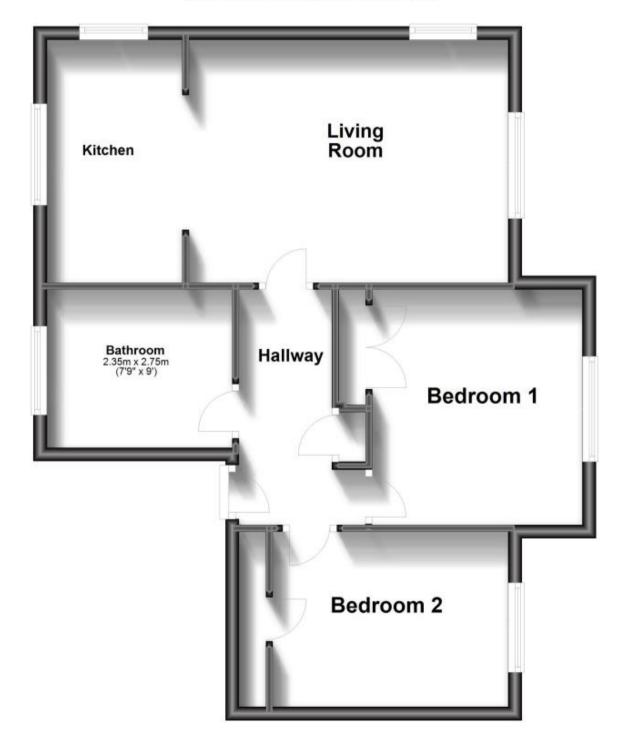

## Accommodation

Hallway Living Room  $4.74 \times 3.60$ Kitchen  $3.60 \times 2.01$ Bedroom 1  $3.62 \times 3.00$ Bathroom  $2.75 \times 2.35$ Bedroom 2  $3.62 \times 2.59$ 

Floor Plan Approx. 58.7 sq. metres (632.3 sq. feet)