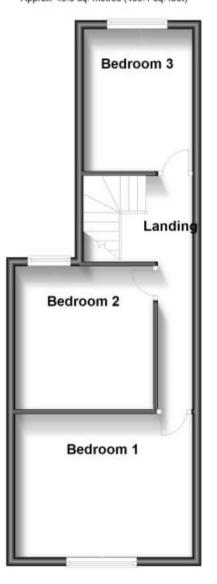

## **Main Features**

- Open Day 8th June
- Three Bedroom Family Home
- Gas Central Heating
- Double Glazed
- Patio Garden
- Garage/Storage

Deposit required is £1,615.38 City of Portsmouth - Council Tax Band Tax Band B

## Call Portsmouth 023 92653157 ■ cubittandwest.co.uk

**Accommodation** 

Ground Floor Approx. 51.2 sq. metres (551.3 sq. feet)

First Floor Approx. 40.8 sq. metres (439.1 sq. feet)