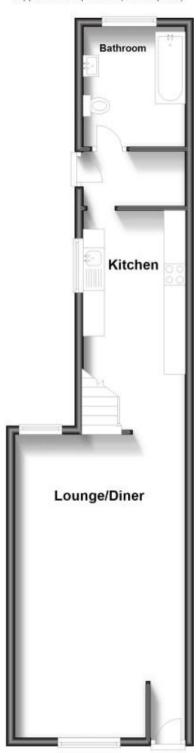

## Call Portsmouth 023 92653157 ■ cubittandwest.co.uk

**Accommodation** 

Ground Floor Approx. 51.2 sq. metres (551.3 sq. feet)

First Floor Approx. 40.8 sq. metres (439.1 sq. feet)