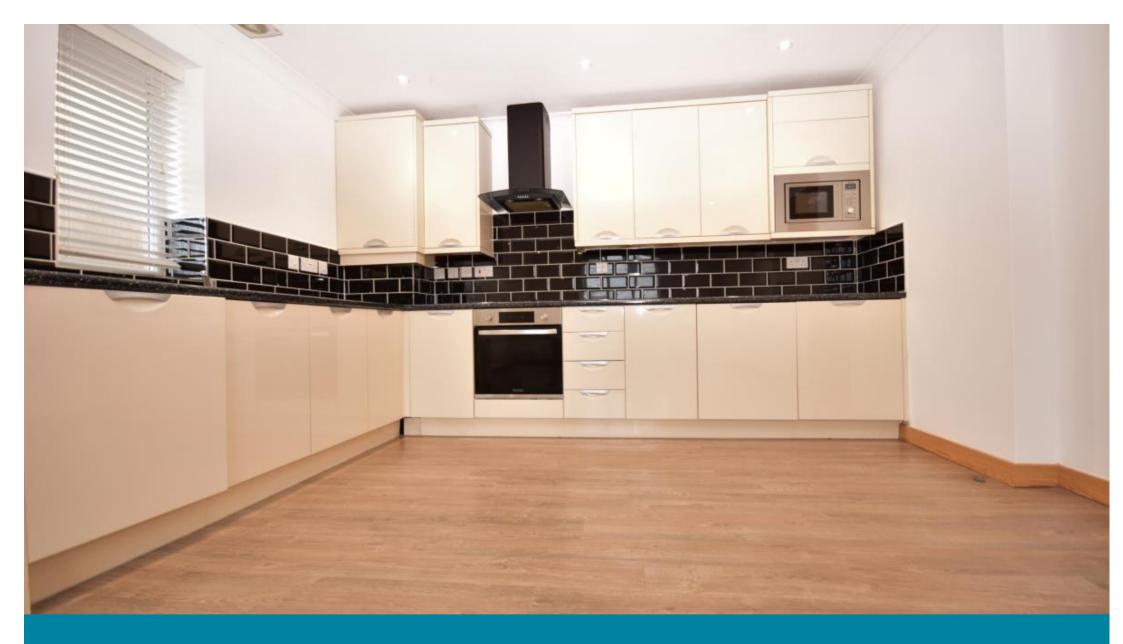

## **Accommodation**

Lounge-kitchen 6.08 x 3.94 **Bedroom** 4.06 x 3.18 **Bathroom** 