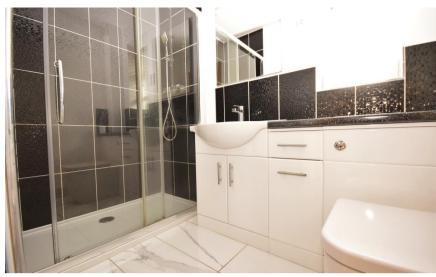

## **Accommodation**

Lounge-kitchen 6.08 x 3.94 **Bedroom** 4.06 x 3.18 **Bathroom** 