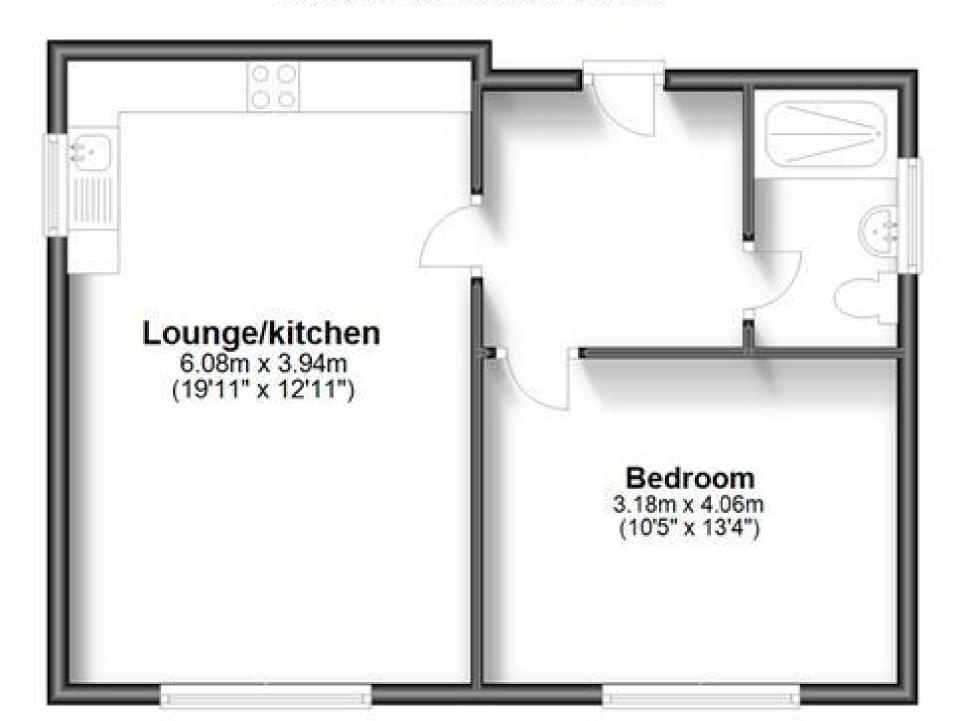

## **Accommodation**

Lounge-kitchen 6.08 x 3.94 **Bedroom** 4.06 x 3.18 **Bathroom** 

## **Ground Floor**

Approx. 48.1 sq. metres (517.5 sq. feet)