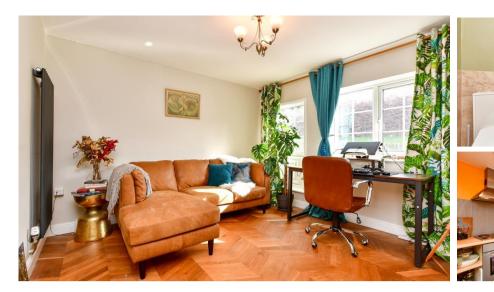

### Accommodation

Lounge 3.76x3.30 Dining Area 3.74x2.90 Kitchen Area 3.81x1.55 Landing & 1st Floor Bedroom 1 3.76x3.33 Bedroom 2 2.85x2.80 Bathroom 2.75x1.78 Rear Garden