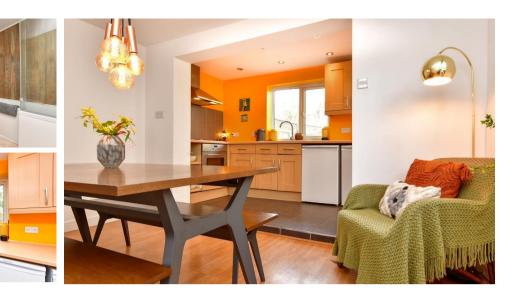

### Accommodation

Lounge 3.76x3.30 Dining Area 3.74x2.90 Kitchen Area 3.81x1.55 Landing & 1st Floor Bedroom 1 3.76x3.33 Bedroom 2 2.85x2.80 Bathroom 2.75x1.78 Rear Garden