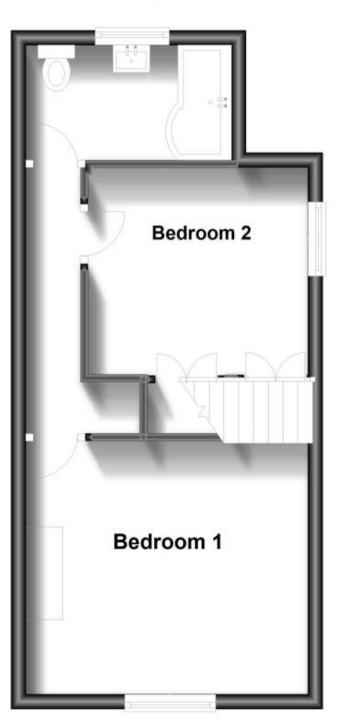

### Accommodation

Lounge 3.76x3.30 Dining Area 3.74x2.90 Kitchen Area 3.81x1.55 Landing & 1st Floor Bedroom 1 3.76x3.33 Bedroom 2 2.85x2.80 Bathroom 2.75x1.78 Rear Garden

# **First Floor**