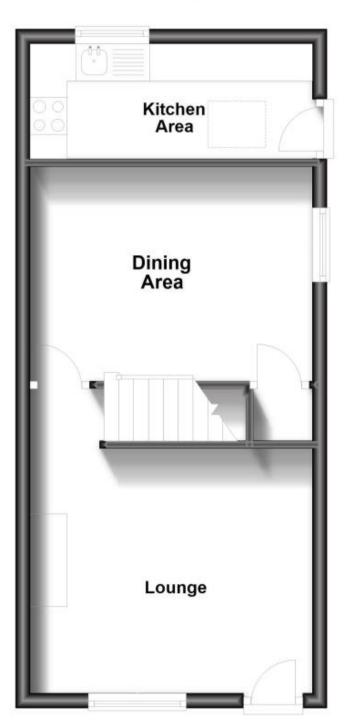

### Accommodation

Lounge 3.76x3.30 Dining Area 3.74x2.90 Kitchen Area 3.81x1.55 Landing & 1st Floor Bedroom 1 3.76x3.33 Bedroom 2 2.85x2.80 Bathroom 2.75x1.78 Rear Garden

# **Ground Floor**