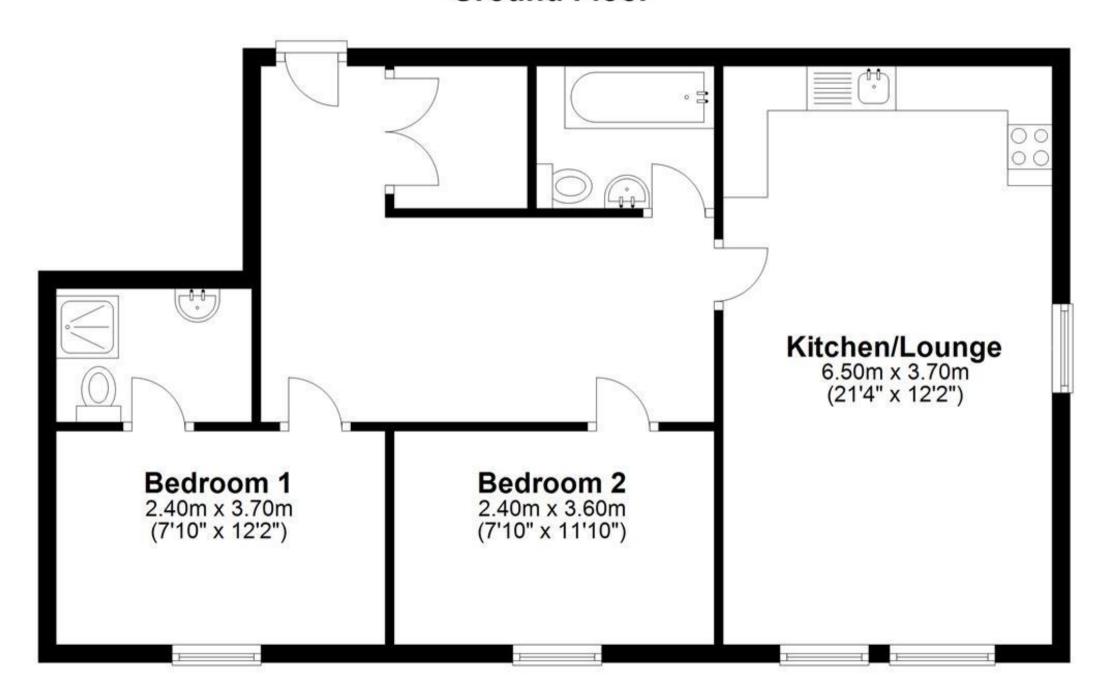

## Accommodation

Lounge with Open Plan Kitchen 6.50 x 3.70

Bedroom 1 2.40 x 3.70

En-Suite

Bedroom 2 2.40 x 3.60

**Bathroom** 

Call Medway 01634 714848 ■ wardsofkent.co.uk

CURRENT

## **Ground Floor**