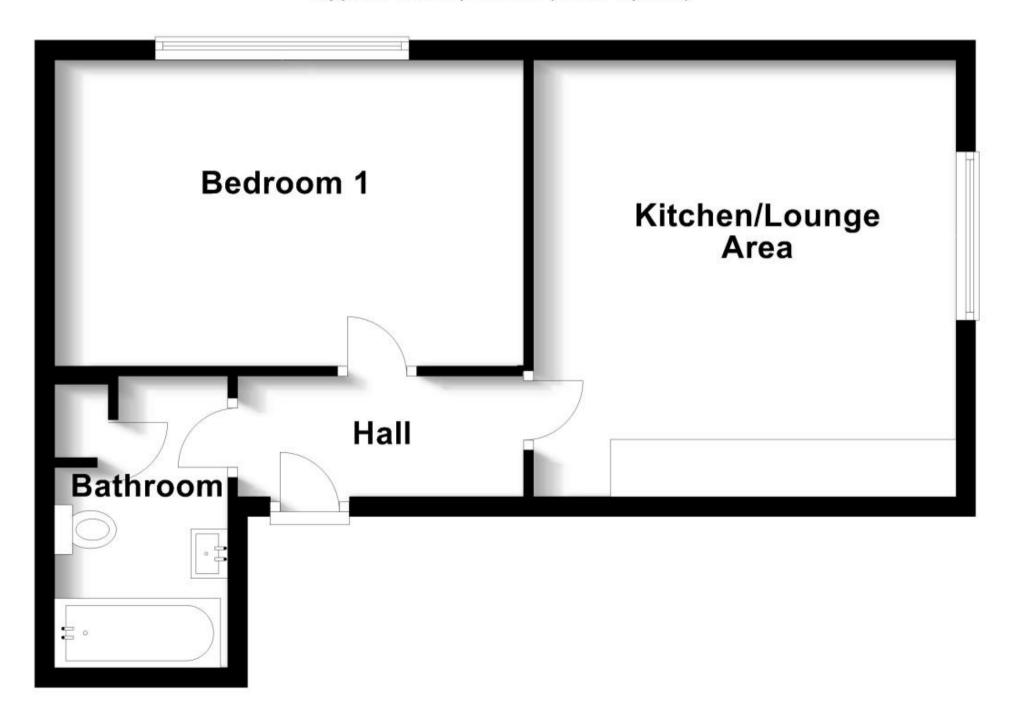

## Accommodation

Lounge/Kitchen 14'00-12'00

Bedroom 15'00-10'2 **Bathroom** 9'8-5'9

Call Portsmouth 023 92653157 ■ cubittandwest.co.uk

CURRENT

POTENTIAL:

## **Second Floor**

Approx. 43.3 sq. metres (466.3 sq. feet)