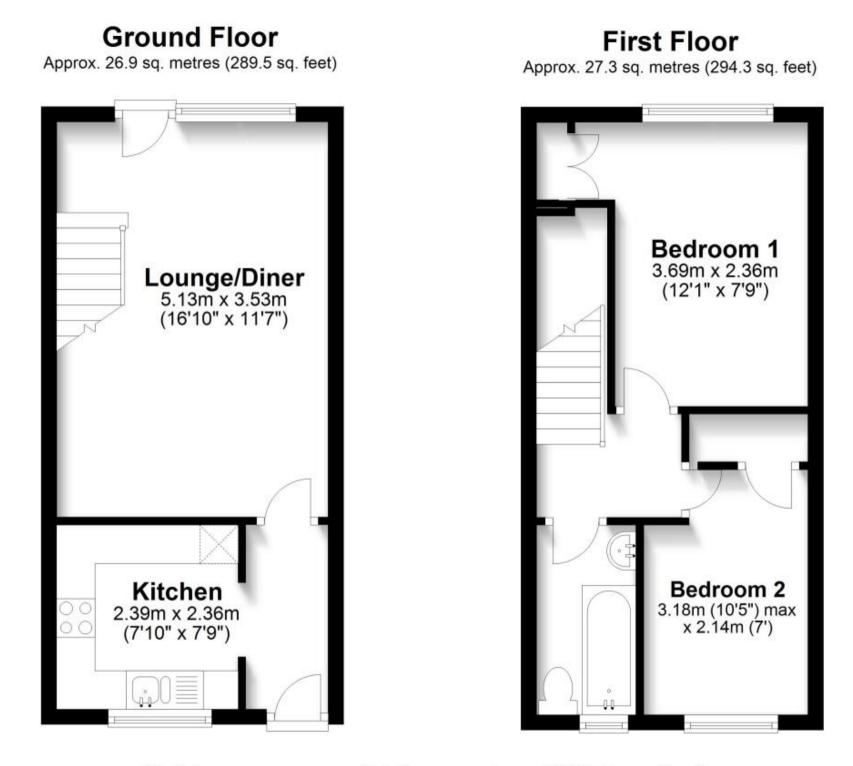

## Accommodation

Hall Kitaka

Kitchen 2.39 x 2.36 Lounge Diner 5.13 x 3.53 Family Bathroom 2.29 x 1.45 Bedroom 1 3.69 x 2.62 Bedroom 2 3.18 x 2.08

Total area: approx. 54.2 sq. metres (583.9 sq. feet)