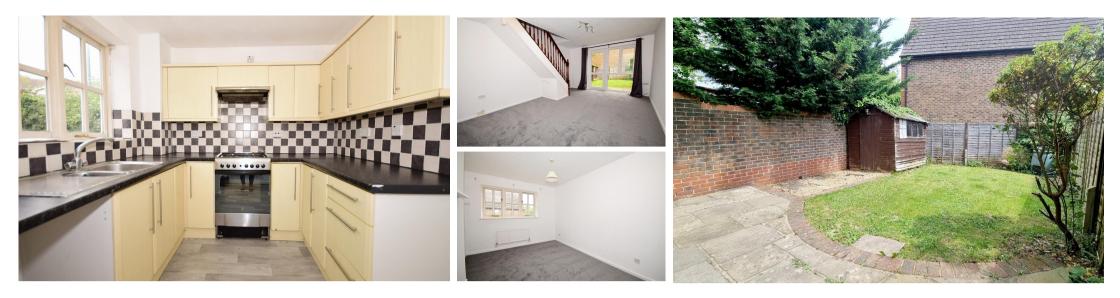

## Accommodation

Hall Kitaka

Kitchen 2.39 x 2.36 Lounge Diner 5.13 x 3.53 Family Bathroom 2.29 x 1.45 Bedroom 1 3.69 x 2.62 Bedroom 2 3.18 x 2.08

Total area: approx. 54.2 sq. metres (583.9 sq. feet)