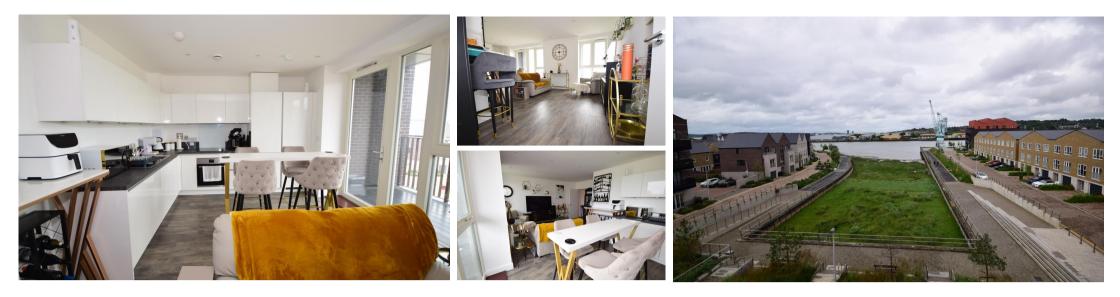

## **Main Features**

- Waterfront apartment with spectacular panoramic
- Balcony and allocated parking
- Located minutes away from Historic High Street and
- Bathroom and En-suite
- Modern Living
- Fully Furnished

## Accommodation

Lounge/diner 6.65 x 5.10 Bedroom 2 4.99 x 2.58 Bedroom 1 5.14 x 2.81 En-suite 1.52 x 2.83 Bathroom 2.13 x 2.10