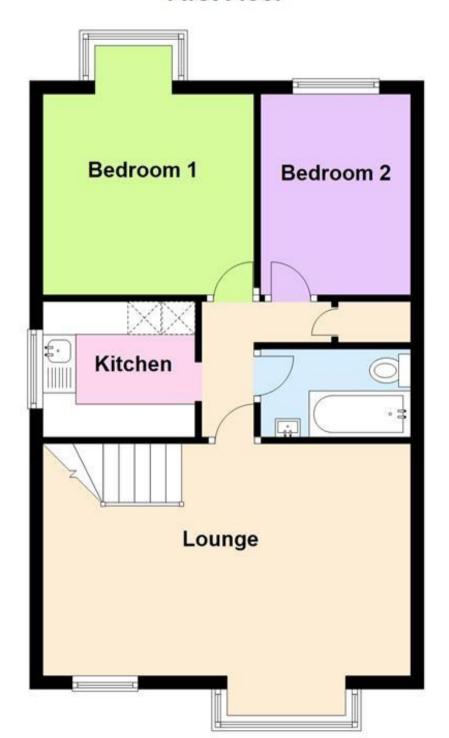

## Accommodation

Lounge 17'9 x 11'7

**Kitchen** 7'7 x 6'9

**Bedroom 1** 11'6 x 9'9 Bedroom 2 10'0 x 9'9

**Bathroom** 

Call Brighton 01273 747525 ■ cubittandwest.co.uk

First Floor