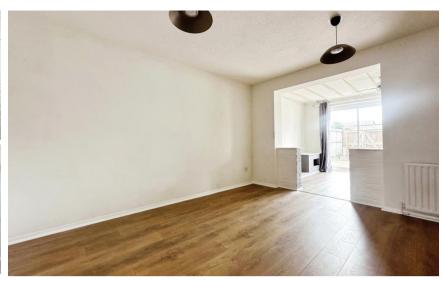

## **Accommodation**

**Entrance Hallway** 

**Kitchen** 3.00x2.32

Living Room Area 4.53x3.92 Dining Room Area 4.53x2.76

Cloakroom 1.80x0.77

Stairs & Landing

**Bedroom 1** 3.86x2.50

Bedroom 2 3.40x2.50