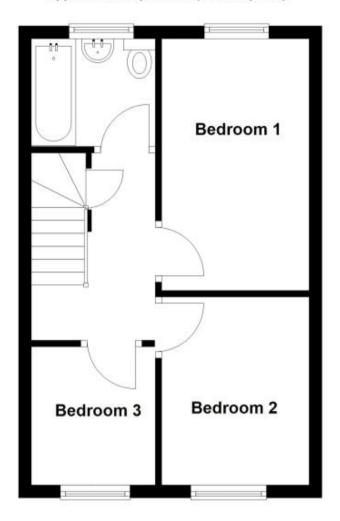

## **Accommodation**

**Entrance Hallway** 

**Kitchen** 3.00x2.32

Living Room Area 4.53x3.92 Dining Room Area 4.53x2.76

Cloakroom 1.80x0.77

Stairs & Landing

**Bedroom 1** 3.86x2.50

Bedroom 2 3.40x2.50

Bedroom 3 2.20x2.04

**Bathroom** 1.86x1.80

Garden

Off Road Parking

## Call Maidstone 01622 675064 ■ wardsofkent.co.uk

**Ground Floor** 

Approx. 44.8 sq. metres (481.7 sq. feet)

**First Floor** 

Approx. 30.8 sq. metres (331.9 sq. feet)

Total area: approx. 75.6 sq. metres (813.6 sq. feet)