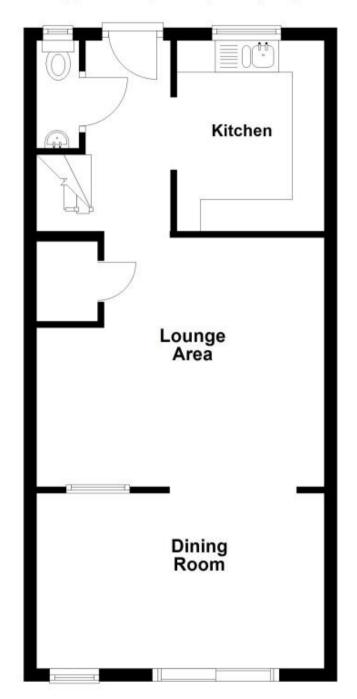

## **Accommodation**

**Entrance Hallway** 

**Kitchen** 3.00x2.32

Living Room Area 4.53x3.92 Dining Room Area 4.53x2.76

Cloakroom 1.80x0.77

Stairs & Landing

**Bedroom 1** 3.86x2.50

Bedroom 2 3.40x2.50

## Call Maidstone 01622 675064 ■ wardsofkent.co.uk

**Ground Floor** 

Approx. 44.8 sq. metres (481.7 sq. feet)

**First Floor** 

Approx. 30.8 sq. metres (331.9 sq. feet)

Total area: approx. 75.6 sq. metres (813.6 sq. feet)