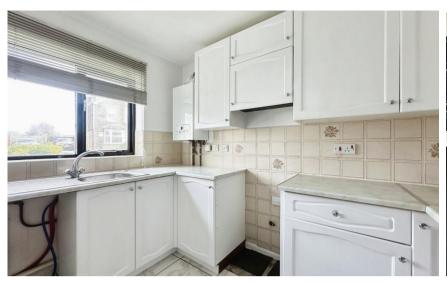

## **Accommodation**

**Entrance Hallway** 

**Kitchen** 3.00x2.32

Living Room Area 4.53x3.92 Dining Room Area 4.53x2.76

Cloakroom 1.80x0.77

Stairs & Landing

**Bedroom 1** 3.86x2.50

Bedroom 2 3.40x2.50