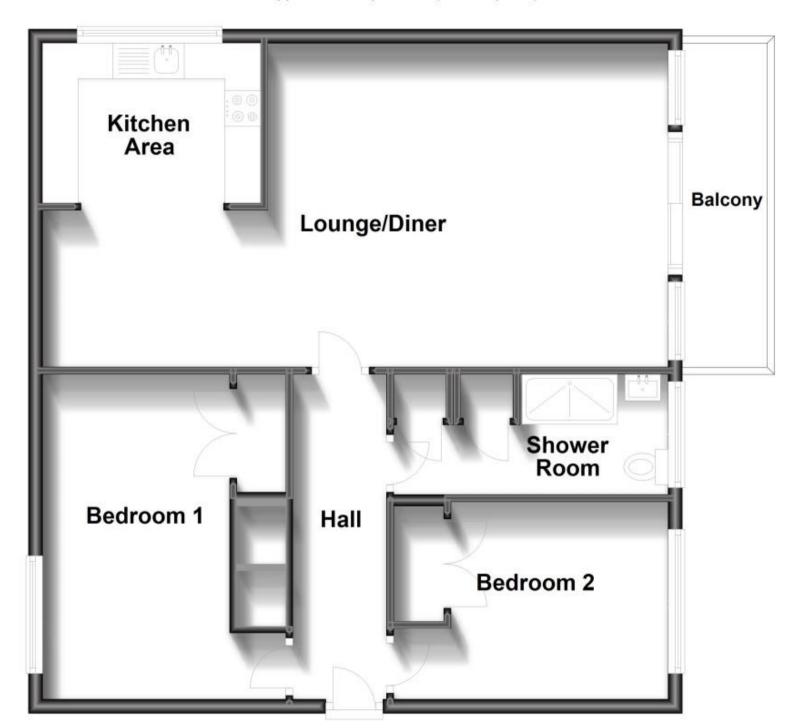

## Accommodation

Lounge 5.04-4.55

Kitchen 2.52-2.24

**Bedroom One** 4.56-3.43 **Bedroom Two** 3.86-2.77 **Shower Room** 3.86-1.56

**Dining Area** 2.65-2.31

## **Ground Floor**

Approx. 79.6 sq. metres (857.1 sq. feet)