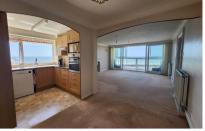

## Accommodation

Lounge 5.04-4.55

Kitchen 2.52-2.24

**Bedroom One** 4.56-3.43 **Bedroom Two** 3.86-2.77 **Shower Room** 3.86-1.56

**Dining Area** 2.65-2.31