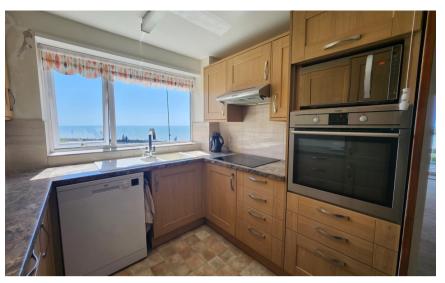

## Accommodation

Lounge 5.04-4.55

Kitchen 2.52-2.24

**Bedroom One** 4.56-3.43 **Bedroom Two** 3.86-2.77 **Shower Room** 3.86-1.56

**Dining Area** 2.65-2.31