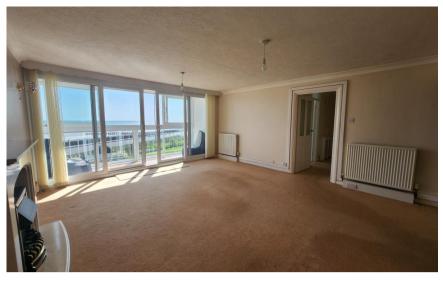

## Accommodation

Lounge 5.04-4.55

Kitchen 2.52-2.24

**Bedroom One** 4.56-3.43 **Bedroom Two** 3.86-2.77 **Shower Room** 3.86-1.56

**Dining Area** 2.65-2.31