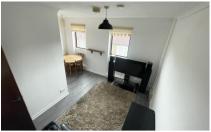

## **Accommodation**

Communal Entrance
Lounge Area 2.64 x 1.93
Dining area 2.08 x 1.80
Kitchen 1.98 x 1.88
Bedroom 3.76 x 1.60
Shower Room 2.29 x 1.22