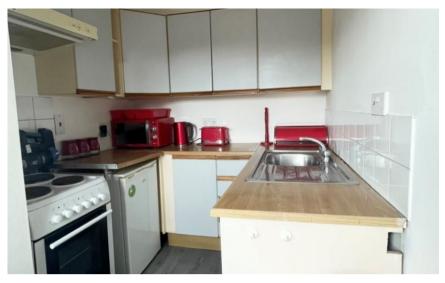

## **Accommodation**

Communal Entrance
Lounge Area 2.64 x 1.93
Dining area 2.08 x 1.80
Kitchen 1.98 x 1.88
Bedroom 3.76 x 1.60
Shower Room 2.29 x 1.22