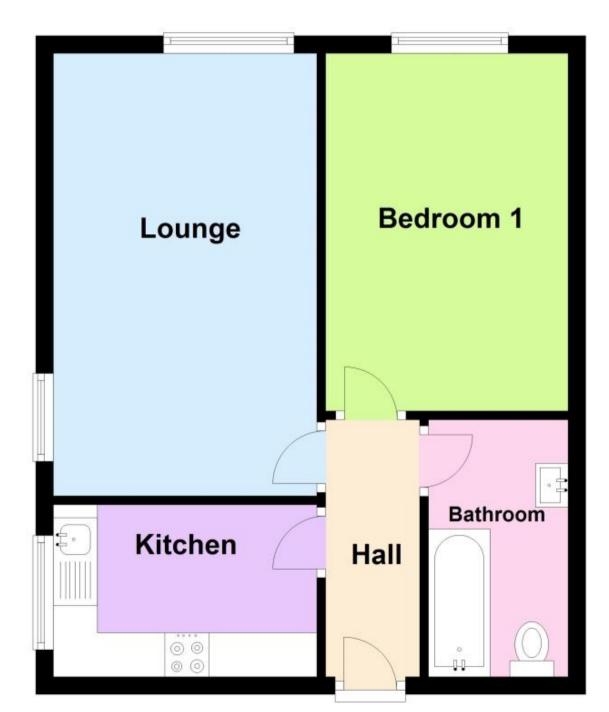

## Accommodation

Bedroom One 13'4-8'8 Lounge 15'11-10'1 Bathroom 9'7-4'7 **Kitchen** 9'10-6'5

## **First Floor**