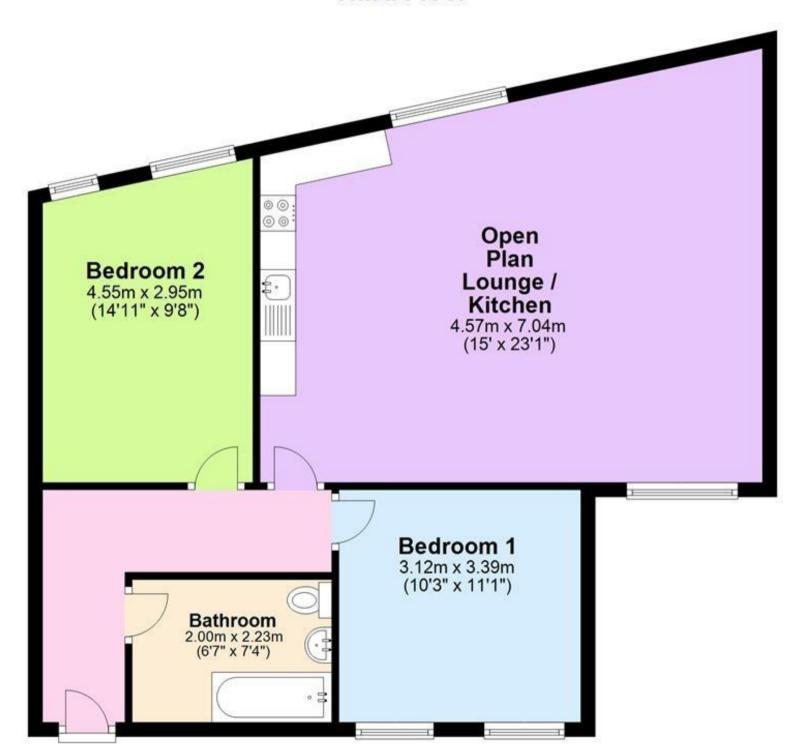

## Accommodation

Lounge with an open plan Kitchen 7.04 x 5.85

Bedroom 1 3.39 x 3.12

**Ensuite** 1.64 x 2.31

**Bedroom 2** 4.56 x 2.95

Bathroom 2.23 x 2.00

Call Medway 01634 714848 ■ wardsofkent.co.uk

## **Third Floor**