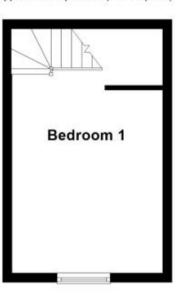

**Bathroom** 3.00x2.20

Stairs & 2nd Landing

Bedroom 1 4.00x3.20

Garden

Off Road Parking

Call Maidstone 01622 675064 ■ wardsofkent.co.uk

**Ground Floor** Approx. 44.8 sq. metres (481.7 sq. feet)

First Floor Approx. 33.0 sq. metres (355.4 sq. feet)