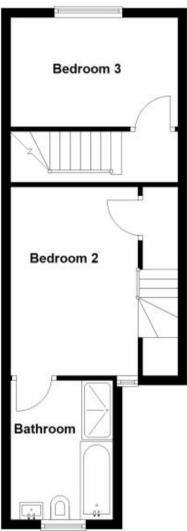

## Accommodation

Living/Dining Room 7.70x3.60

Kitchen 4.23x3.00

Recess 1.50x0.80

Cloakroom 1.50x1.24

Stairs & 1st Landing

**Bedroom 2** 4.00x2.50

Bedroom 3 3.60x2.24

**Bathroom** 3.00x2.20

Stairs & 2nd Landing

Bedroom 1 4.00x3.20

Garden

Off Road Parking

Call Maidstone 01622 675064 ■ wardsofkent.co.uk

**Ground Floor** Approx. 44.8 sq. metres (481.7 sq. feet)

First Floor Approx. 33.0 sq. metres (355.4 sq. feet)