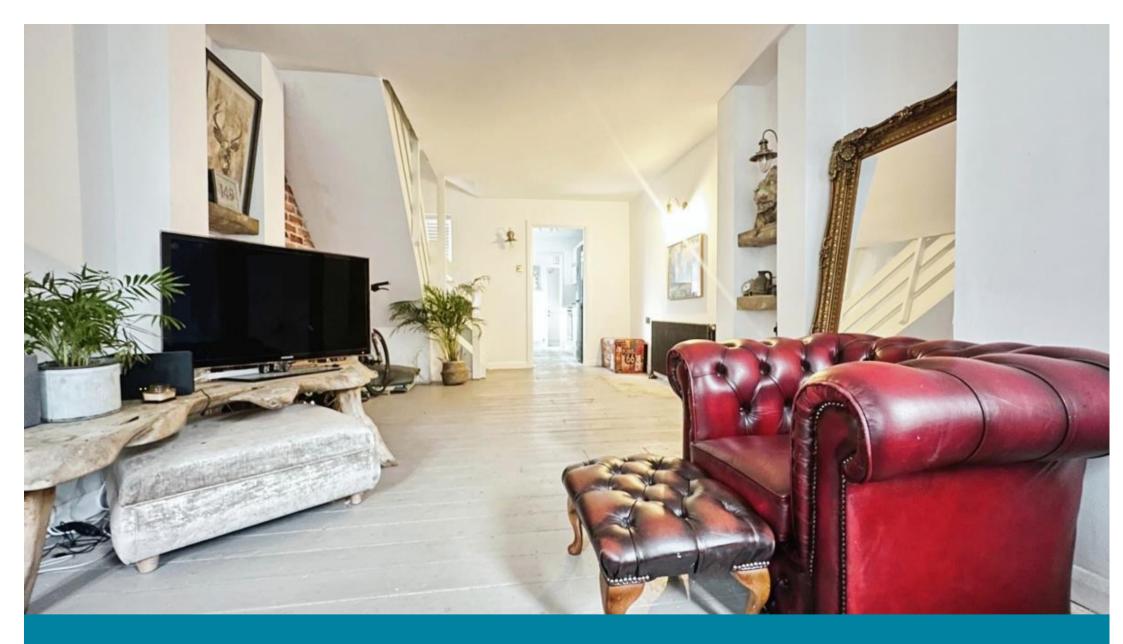

## Accommodation

Living/Dining Room 7.70x3.60

Kitchen 4.23x3.00

Recess 1.50x0.80

Cloakroom 1.50x1.24

Stairs & 1st Landing

**Bedroom 2** 4.00x2.50

Bedroom 3 3.60x2.24