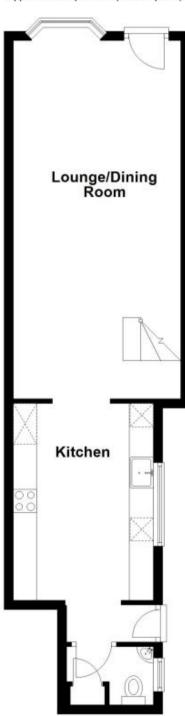

## Accommodation

Living/Dining Room 7.70x3.60

Kitchen 4.23x3.00

Recess 1.50x0.80

Cloakroom 1.50x1.24

Stairs & 1st Landing

**Bedroom 2** 4.00x2.50

Bedroom 3 3.60x2.24

**Bathroom** 3.00x2.20

Stairs & 2nd Landing

Bedroom 1 4.00x3.20

Garden

Off Road Parking

Call Maidstone 01622 675064 ■ wardsofkent.co.uk

**Ground Floor** Approx. 44.8 sq. metres (481.7 sq. feet)

First Floor Approx. 33.0 sq. metres (355.4 sq. feet)