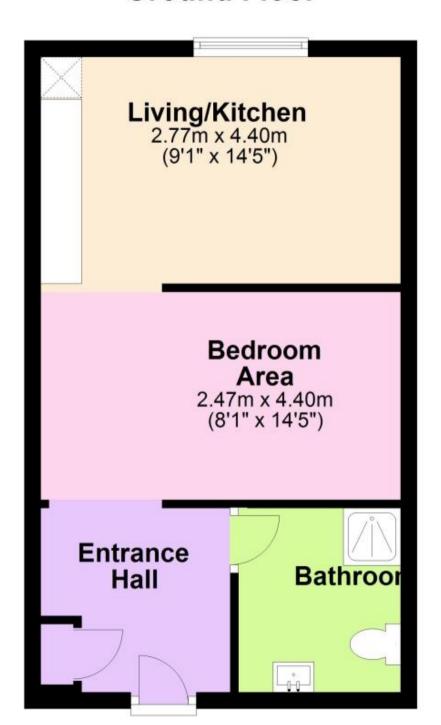

Fees Apply



North Street Horsham RH12











## **Main Features**

- Modern Contemporary Living Space
- Central Location
- A short walk to town Centre
- Great Condition
- Available Soon

Deposit required is £1,096.15 Horsham District - Council Tax Band Tax Band A

Renting a property is a big commitment and we recommend that you visit the local authority website and these websites which offer helpful information and advice about letting

www.gov.uk/government/publications/how-to-rent

www.gov.uk/private-renting

www.cubittandwest.co.uk/renting/tenancy-fees-individuals/

www.gov.uk/green-deal-energy-saving-measures

Call Horsham 01403 269988 ■ cubittandwest.co.uk







## **Ground Floor**