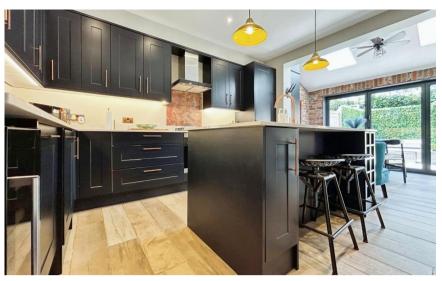

## Accommodation

Entrance hallway

**Lounge** 4.37 x 3.28

Kitchen/Diner 6.48 x 4.02

Bedroom 1 3.38 x 2.49

Bedroom 2 3.30 x 2.24

**Bedroom 3** 2.47 x 1.93

**Bathroom** 2.47 x 1.37