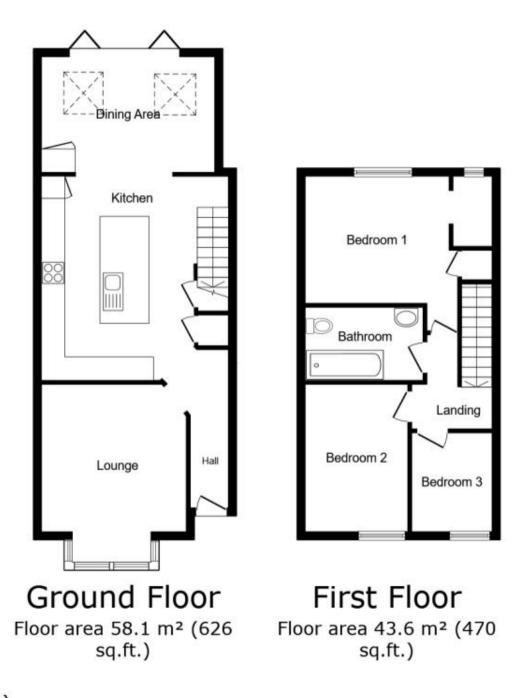

## Accommodation

Entrance hallway

**Lounge** 4.37 x 3.28

Kitchen/Diner 6.48 x 4.02

Bedroom 1 3.38 x 2.49

Bedroom 2 3.30 x 2.24

**Bedroom 3** 2.47 x 1.93

**Bathroom** 2.47 x 1.37

## Call Tonbridge 01732 770833 ■ wardsofkent.co.uk

TOTAL: 101.8 m<sup>2</sup> (1,096 sq.ft.)