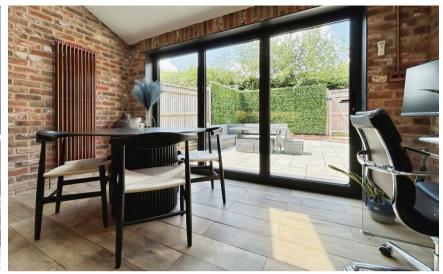

## **Main Features**

- Beautifully finished throughout
- **Driveway**
- Courtyard garden
- Integrated appliances
- Modern bathroom
- **Available now**

Deposit required is £2,192.31 Tonbridge and Malling District - Council Tax Band Tax Band C

## Accommodation

Entrance hallway

**Lounge** 4.37 x 3.28

Kitchen/Diner 6.48 x 4.02

Bedroom 1 3.38 x 2.49

Bedroom 2 3.30 x 2.24

**Bedroom 3** 2.47 x 1.93

**Bathroom** 2.47 x 1.37