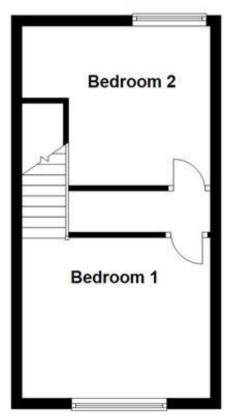

## Accommodation

Kitchen 9'10-6'09

Double Bedroom 1 11'09-10'00 **Double Bedroom 2** 11'09-9'05 Reception 1 23'01-11'09 Bathroom 1 9'05-6'08

Call Portsmouth 023 92653157 ■ cubittandwest.co.uk

## First Floor