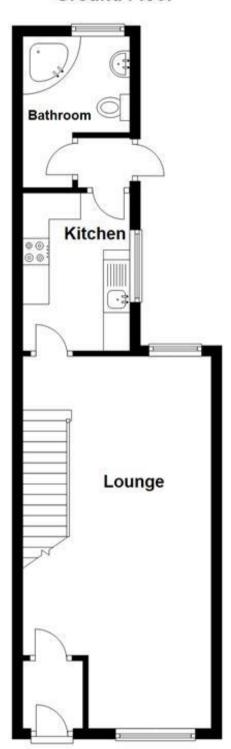

## Accommodation

Kitchen 9'10-6'09

Double Bedroom 1 11'09-10'00 **Double Bedroom 2** 11'09-9'05 Reception 1 23'01-11'09 Bathroom 1 9'05-6'08

Call Portsmouth 023 92653157 ■ cubittandwest.co.uk

## **Ground Floor**