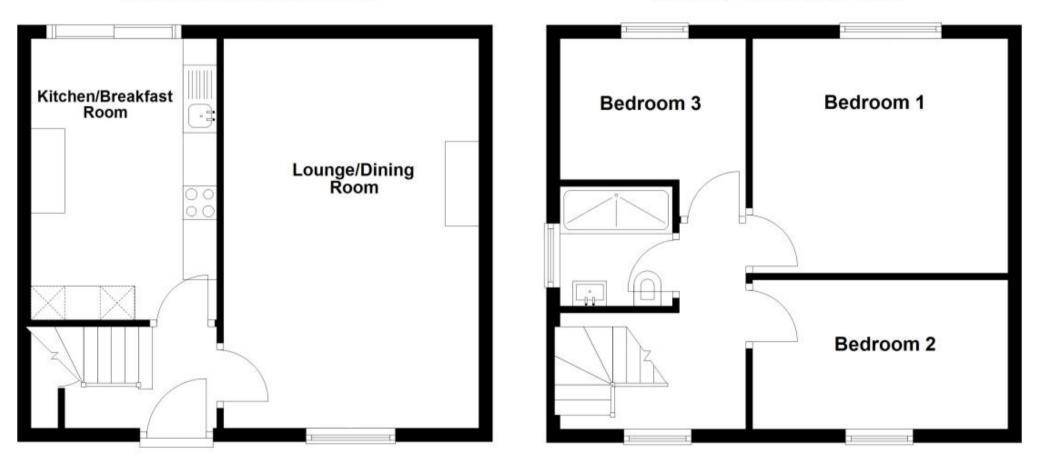

### Accommodation

Entrance Hallway Living/Dining Room 4.74x3.78 Kitchen/Breakfast Room 4.16x2.75 Stairs & Landing Bedroom 1 3.82x3.26 Bedroom 2 3.82x2.66 Bedroom 3 2.92x2.74 Bathroom 1.77x1.75 Driveway Rear Garden

## **Ground Floor**

Approx. 34.3 sq. metres (369.6 sq. feet)

# First Floor

Approx. 39.7 sq. metres (427.3 sq. feet)

Total area: approx. 74.0 sq. metres (796.9 sq. feet)