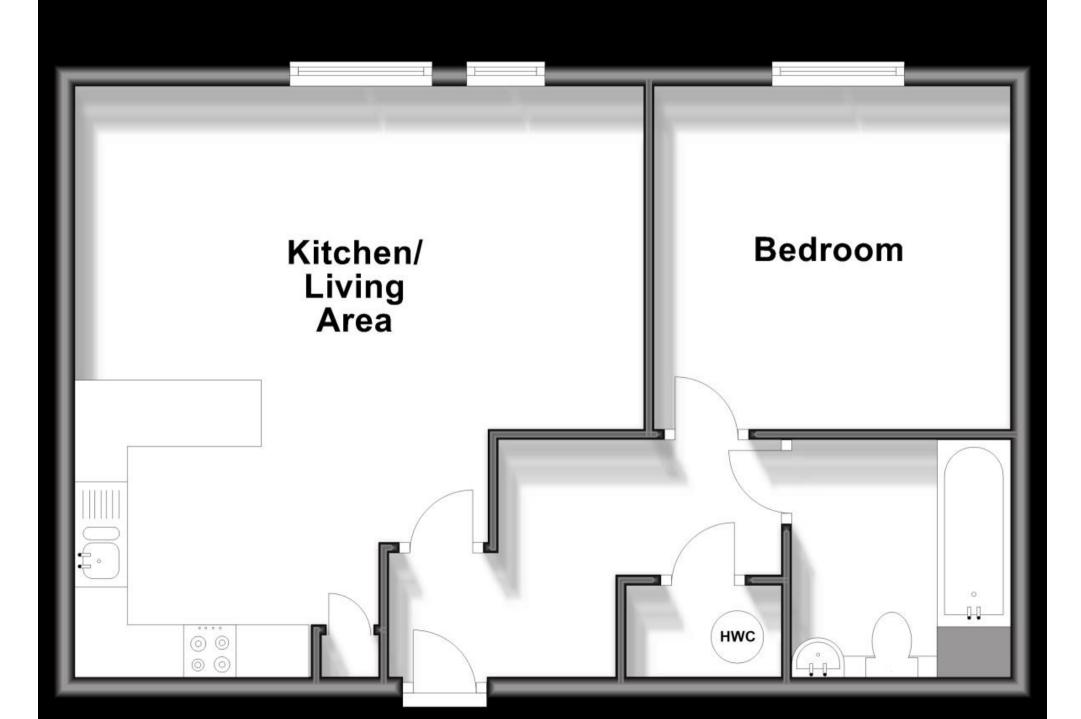

## Accommodation

Entrance Hallway

Lounge with an open plan Kitchen  $5.67 \times 5.44$ 

**Bedroom** 3.46 x 3.36

**Bathroom** 

Call Medway 01634 714848 ■ wardsofkent.co.uk