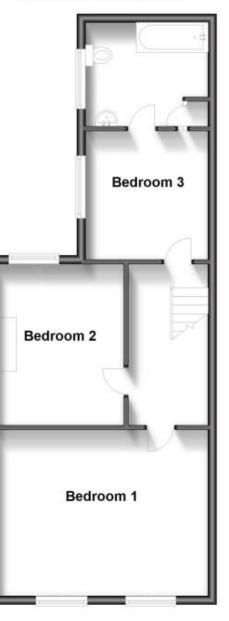

## Accommodation

Entrance Hall Lounge 4.27m x 3.81m Dining Room 3.56m x 3.23m Kitchen 3.48m x 2.64m Breakfast Room 2.59m x 2.36m Cloakroom Shower Room Landing Bedroom 1 4.98m x 3.56m Bedroom 2 3.56m x 3.25m Bedroom 3 3.51m x 2.82m En-Suite