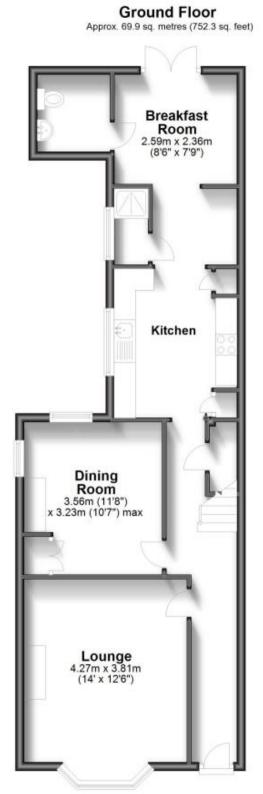

## Accommodation

Entrance Hall Lounge 4.27m x 3.81m Dining Room 3.56m x 3.23m Kitchen 3.48m x 2.64m Breakfast Room 2.59m x 2.36m Cloakroom Shower Room Landing Bedroom 1 4.98m x 3.56m Bedroom 2 3.56m x 3.25m Bedroom 3 3.51m x 2.82m En-Suite