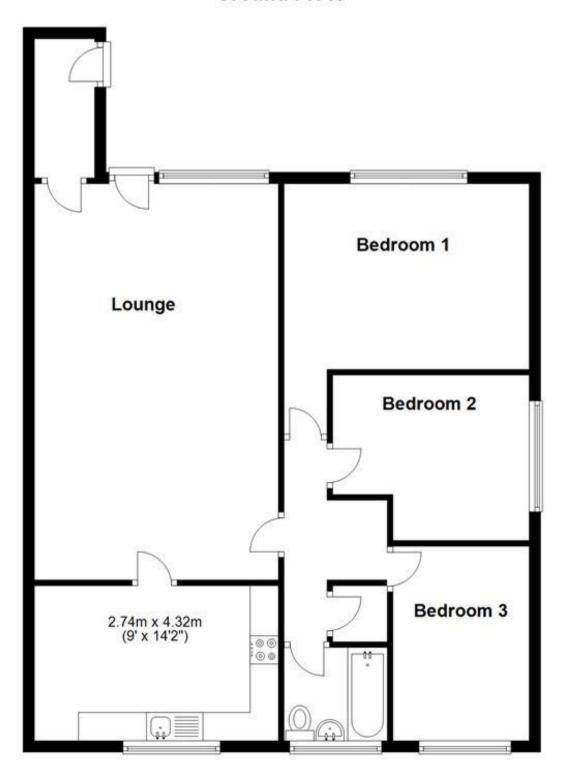

## Accommodation

Double Bedroom 1 14'03-11'06 **Double Bedroom 2** 11'05-7'08 **Single Bedroom 1** 11'08-7'11 **Reception 1** 23'00-14'02 Bathroom 1 6'00-5'05 Kitchen 14'01-9'00

## **Ground Floor**