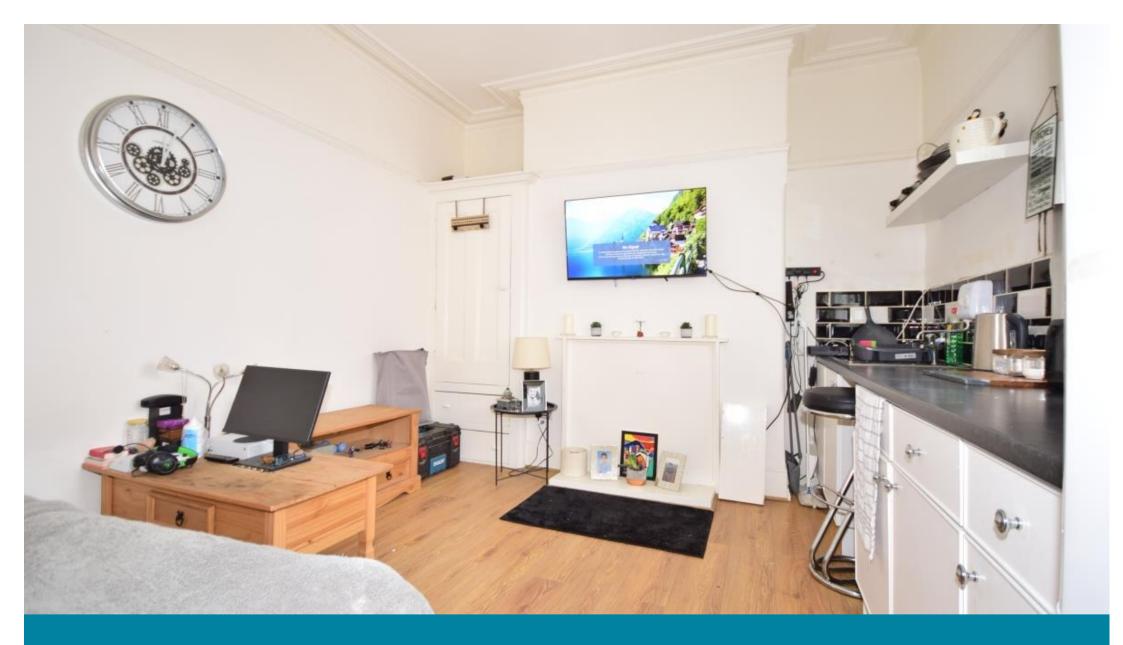

## **Main Features**

- \* Room let with built in kitchen.
- \* Communal Shared Shower Room.
- \* Easy access to Local Transport Links.
- \* Electric Heating
- \* Close To Local Amenities
- \* Includes Council tax & water

## Accommodation

**Double Bedroom 1** 11.25 x 13.12