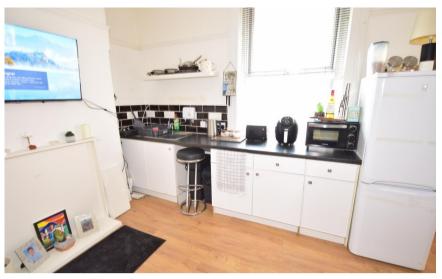

## **Main Features**

- \* Room let with built in kitchen.
- \* Communal Shared Shower Room.
- \* Easy access to Local Transport Links.
- \* Electric Heating
- \* Close To Local Amenities
- \* Includes Council tax & water