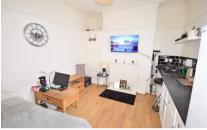

## **Main Features**

- \* Room let with built in kitchen.
- \* Communal Shared Shower Room.
- \* Easy access to Local Transport Links.
- \* Electric Heating
- \* Close To Local Amenities
- \* Includes Council tax & water