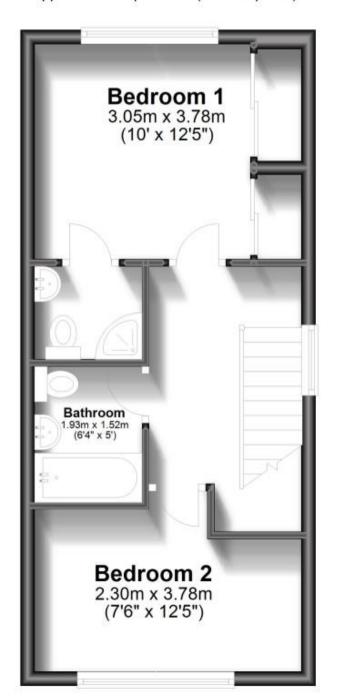

Landing

Bedroom 2: 2.30m x 3.78m 7'6" x 12'5" Bathroom: 1.93m x 1.52m 6'4" x 5' Bedroom 1: 3.05m x 3.78m 10' x 12'5" **En-suite** 

Call Dover 01304 201109 ■ wardsofkent.co.uk

POTENTIAL:

CURRENT:

## **First Floor**

Approx. 33.6 sq. metres (362.0 sq. feet)