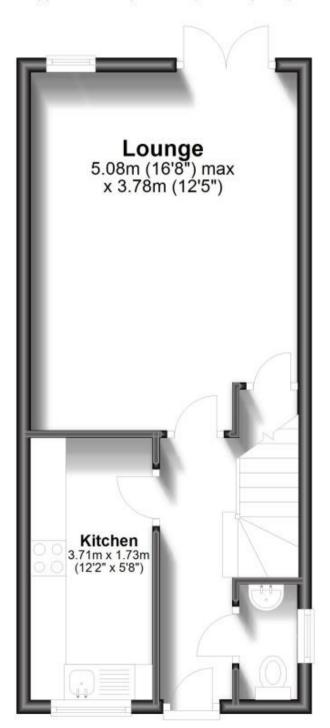

www.gov.uk/green-deal-energy-saving-measures

**Accommodation** 

**GROUND FLOOR** 

**Entrance Hall** 

**Downstairs WC** 

**Kitchen: 3.71m x 1.73m** 12'2" x 5'8" **Lounge: 5.08m x 3.78m** 16'8" x 12'5"

FIRST FLOOR

## **Ground Floor**

Approx. 33.6 sq. metres (362.0 sq. feet)