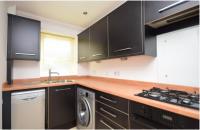

www.gov.uk/green-deal-energy-saving-measures

**Accommodation** 

**GROUND FLOOR** 

**Entrance Hall** 

**Downstairs WC** 

**Kitchen: 3.71m x 1.73m** 12'2" x 5'8" **Lounge: 5.08m x 3.78m** 16'8" x 12'5"

FIRST FLOOR