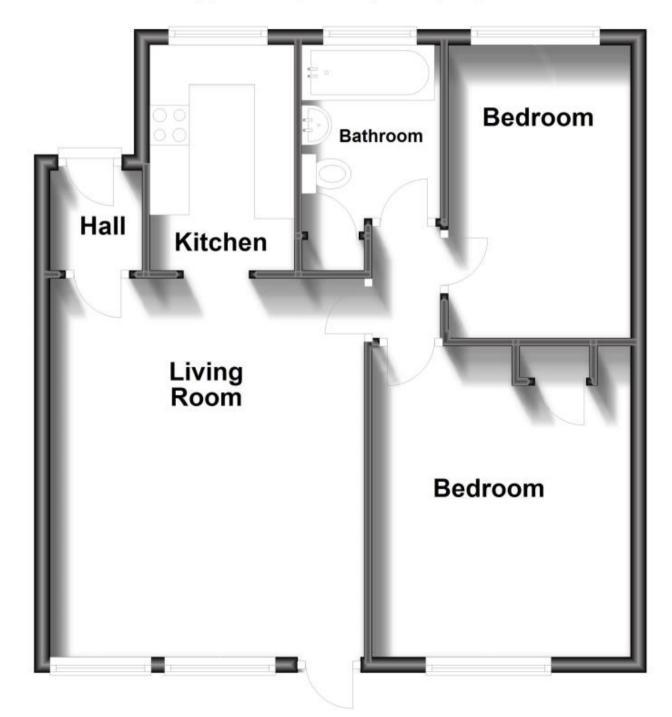

## Accommodation

 Bedroom
 7'09 x 9'11

 Bedroom
 10'09 x 12,11

 Reception
 1
 13,01 x 15'09

 Bathroom
 1
 5'06 x 7'00

 Kitchen
 6'00 x 9'04

## **Ground Floor**

Approx. 53.5 sq. metres (576.2 sq. feet)