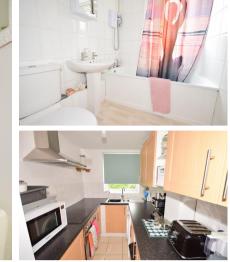

## **Main Features**

- \* Open Day 1st June\*
- \* No Deposit Option
- \* Two Double Bedrooms
- \* Great Size Lounge
- \* Modern Fitted Kitchen
  - \* Book Now

Deposit required is £1,326.92 Havant District - Council Tax Band Tax Band A

## Accommodation

 Bedroom
 7'09 x 9'11

 Bedroom
 10'09 x 12,11

 Reception
 1
 13,01 x 15'09

 Bathroom
 1
 5'06 x 7'00

 Kitchen
 6'00 x 9'04