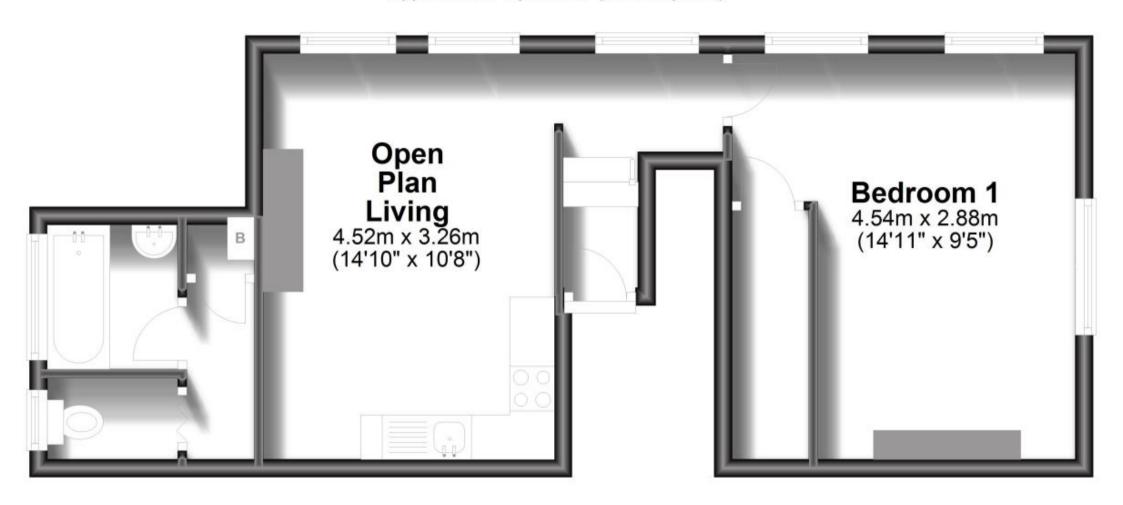

PCM

Fees Apply



Available 25/01/25

De Burgh Hill Dover CT17









Accommodation



### **Main Features**

- 1 bedroom first floor apartment
- **Great location**
- Off road parking
- No deposit option considered
- Open house event
- Video tour available



Deposit required is £865.38 Dover District - Council Tax Band Tax Band C

Renting a property is a big commitment and we recommend that you visit the local authority website and these websites which offer helpful information and advice about letting

www.gov.uk/government/publications/how-to-rent www.gov.uk/private-renting www.wardsofkent.co.uk/letting/our-tenancy-fees/ www.gov.uk/green-deal-energy-saving-measures

## Call Dover 01304 201109 ■ wardsofkent.co.uk









## **First Floor**

Approx. 42.1 sq. metres (453.2 sq. feet)