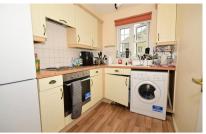

## **Accommodation**

Hall

Lounge/ Diner 12'03" x 14'00

**Kitchen** 8'10" x 6'04"

Bedroom 1 9'07"x 13'11"

Bedroom 2 10'05" x 7'05"

Bathroom 6'11" x 9'08"

Call Chichester 01243 774772 ■ cubittandwest.co.uk