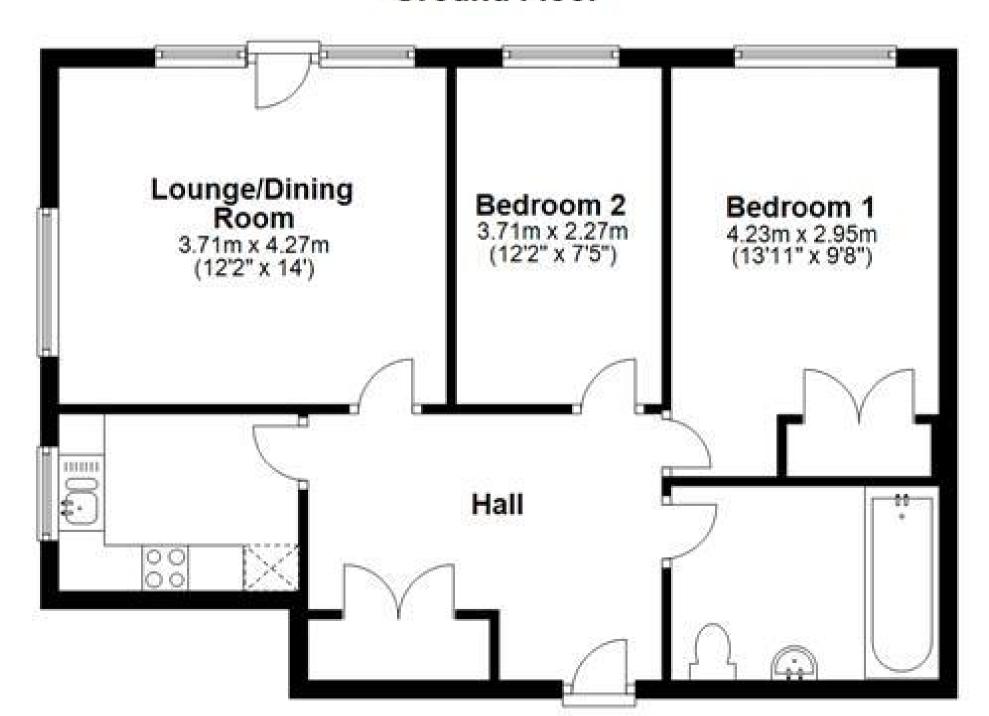

## **Accommodation**

Hall

Lounge/ Diner 12'03" x 14'00

**Kitchen** 8'10" x 6'04"

Bedroom 1 9'07"x 13'11"

Bedroom 2 10'05" x 7'05"

Bathroom 6'11" x 9'08"

Call Chichester 01243 774772 ■ cubittandwest.co.uk

## **Ground Floor**