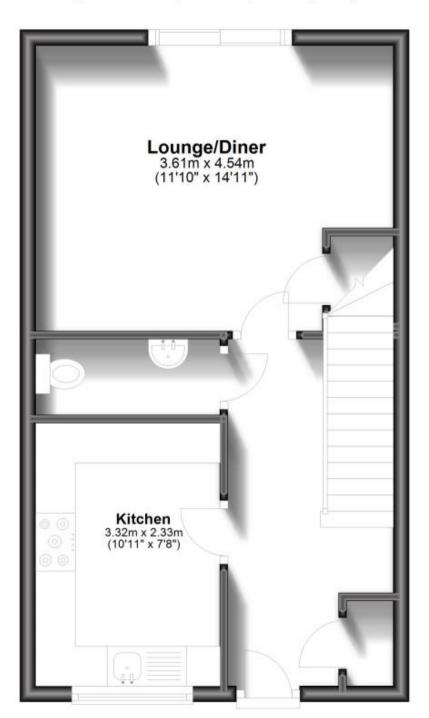

#### Accommodation

Entrance hallway Kitchen  $3.32 \times 2.33$ WC  $2.08 \times 1.06$ Lounge/diner  $4.54 \times 3.61$ Bedroom 2  $4.54 \times 2.47$ Bathroom  $2.07 \times 2.05$ Bedroom 1  $4.55 \times 3.32$ Garden Allocated parking

# **Ground Floor**

Approx. 36.9 sq. metres (396.9 sq. feet)