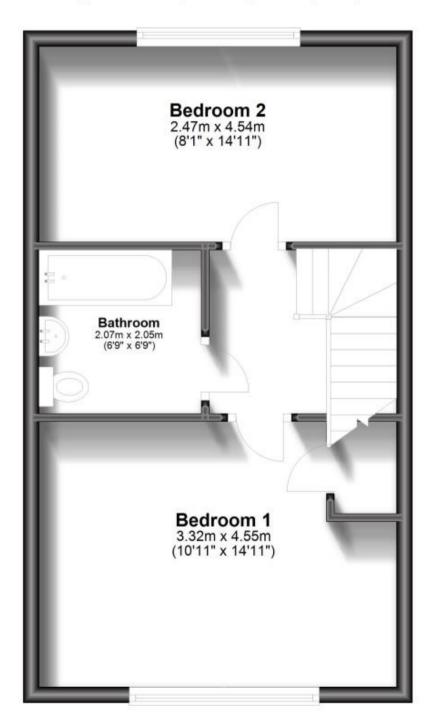

#### Accommodation

Entrance hallway Kitchen  $3.32 \times 2.33$ WC  $2.08 \times 1.06$ Lounge/diner  $4.54 \times 3.61$ Bedroom 2  $4.54 \times 2.47$ Bathroom  $2.07 \times 2.05$ Bedroom 1  $4.55 \times 3.32$ Garden Allocated parking

## **First Floor**

Approx. 36.6 sq. metres (393.7 sq. feet)