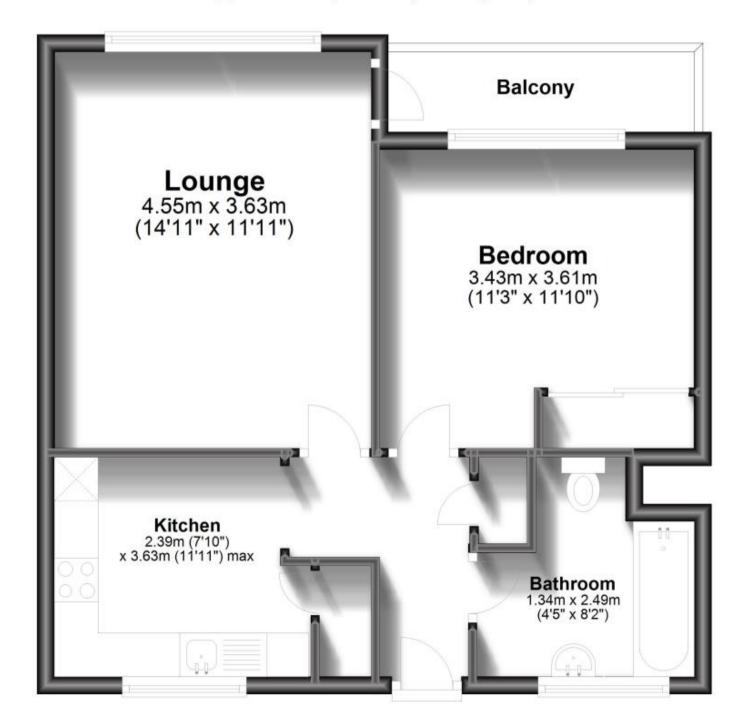

## Accommodation

Lounge 11'11 x 14'11 Kitchen 8'3 x 11'11 Bathroom 8'7 x 8'1 Bedroom 11'10 x 11'3

The Pro

POTENTIAL:

## **First Floor**

Approx. 49.3 sq. metres (530.6 sq. feet)