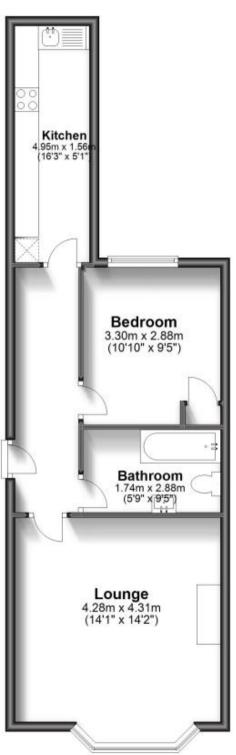

## Accommodation

 Bedroom
 3.30 x 2.88

 Reception
 4.31 x 4.28

 Bathroom
 2.88 x 1.74

 Kitchen
 4.95 x 1.56

## Floor Plan Approx. 0.4 sq. metres (3.8 sq. feet)