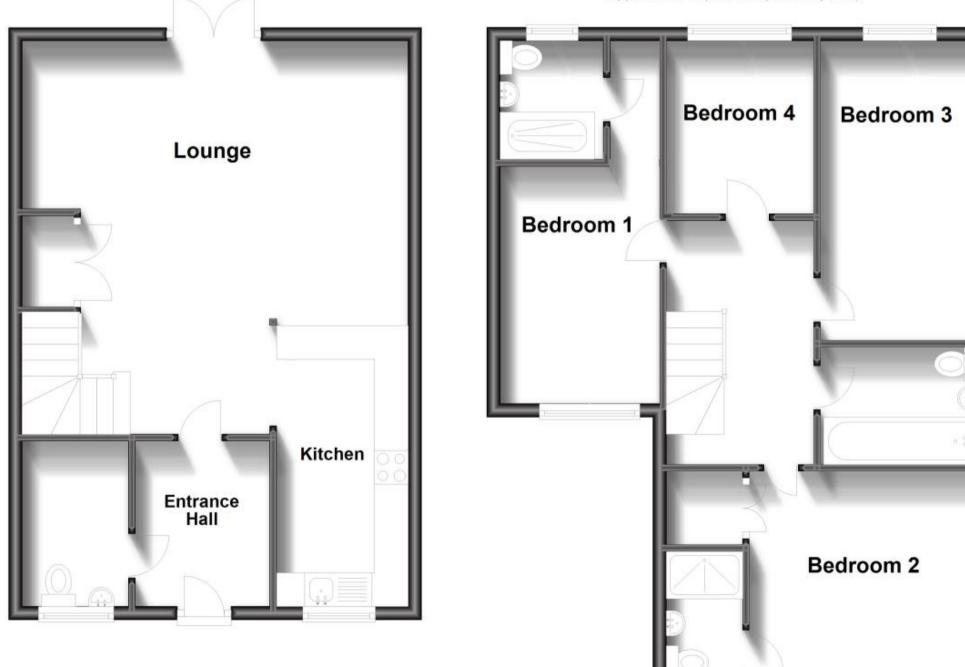

# Ground Floor

Approx. 47.7 sq. metres (513.1 sq. feet)

## **First Floor**

Approx. 56.8 sq. metres (611.3 sq. feet)