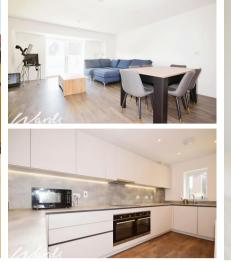

#### Accommodation

Lounge Open Plan Kitchen Main Bedroom Ensuite Bedroom Two Ensuite Bedroom Three Bedroom Four Main Bathroom Utility Room

### **Main Features**

- LOUNGE
- KITCHEN
- FOUR BEDROOMS
- THREE BATHROOMS
- GARDEN
- DRIVEWAY

Deposit required is £3,057.69 Dartford District - Council Tax Band Tax Band F

Renting a property is a big commitment and we recommend that you visit the local authority website and these websites which offer helpful information and advice about letting