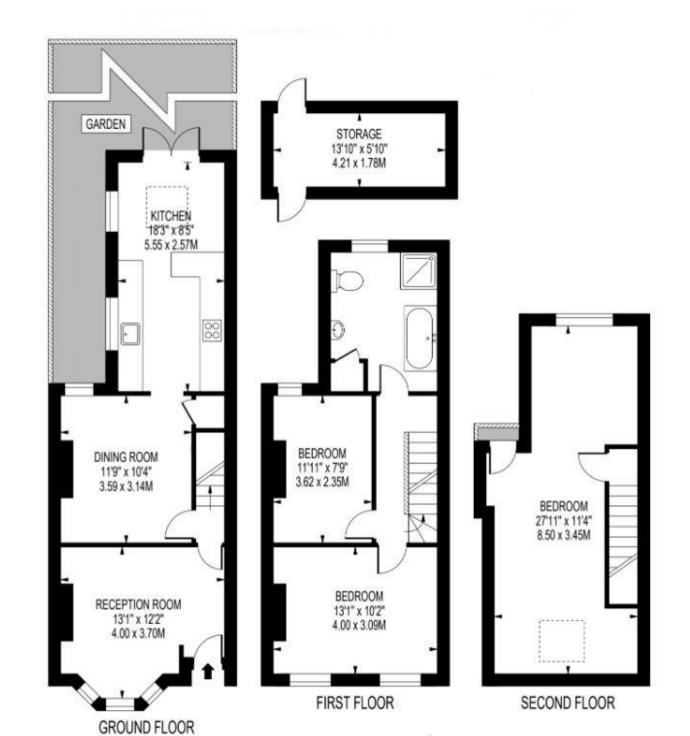

## **Main Features**

- **Over Three Floors**
- **Feature Fireplace**
- **Separate Reception**
- Kitchen & Dining Room
- **Private Garden**
- **Luxury Condition**

Deposit required is £2,596.15 Sutton London - Council Tax Band Tax Band D